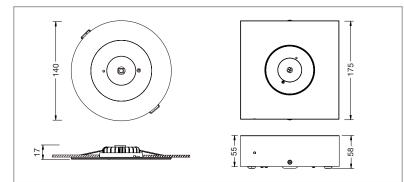

## DIMENSIONS

## SPECIFICATIONS

|                          | Recessed                                    | Surface<br>Mount |
|--------------------------|---------------------------------------------|------------------|
| Order Code               | E6030B                                      | E6030SB          |
| Model Number             | LWUF6030B                                   | LWUF6030SB       |
| Input Voltage            | 240v                                        |                  |
| Wattage                  | 3w                                          |                  |
| Construction             | Polycarbonate body with aluminium heat sink |                  |
| Mounting                 | Recessed and surface mounted                |                  |
| Operating Mode           | Maintained                                  |                  |
| Testing System           | Manual                                      |                  |
| Battery                  | Lithium 2200mAh<br>3 hour discharge         |                  |
| AS2293<br>Classification | D40                                         |                  |
| Applicable<br>Standard   | AS/NZS2293.3                                |                  |
| Operating Temp           | 1°C to 40°C                                 |                  |
| Dimensions<br>(mm)       | 140x17                                      | 175x58           |
| Weight                   | 0.45kg                                      | 0.93kg           |