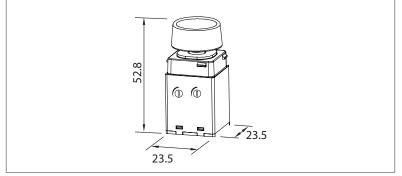

#### SPECIFICATIONS

| Order Code      | TLD-PI         |
|-----------------|----------------|
| Model Number    | TLD-PI         |
| Input Voltage   | 240v           |
| Max Load        | 200w           |
| Min Load        | 5w             |
| Dimming Method  | Trailing Edge  |
| Working Method  | Rotary         |
| Dimensions (mm) | 52.8x23.5x23.5 |
| Weight          | 0.08kg         |

### DIMENSIONS

WARRANT