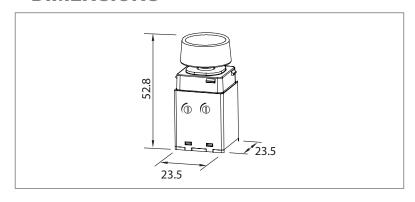

### ■ SPECIFICATIONS

| Order Code      | TLD-PI         |
|-----------------|----------------|
| Model Number    | TLD-PI         |
| Input Voltage   | 240v           |
| Max Load        | 200w           |
| Min Load        | 5w             |
| Dimming Method  | Trailing Edge  |
| Working Method  | Rotary         |
| Dimensions (mm) | 52.8x23.5x23.5 |
| Weight          | 0.08kg         |

#### DIMENSIONS