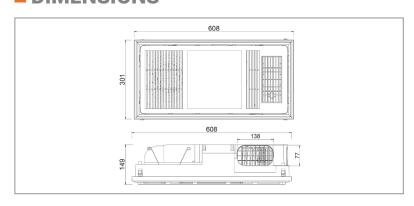

### DIMENSIONS

#### SPECIFICATIONS

| _ 01 _011 10711101110     |                                                                                  |
|---------------------------|----------------------------------------------------------------------------------|
| Order Code                | BH-S0L002                                                                        |
| Model Number              | BH-S0L002                                                                        |
| Input Voltage             | 220-240V                                                                         |
| Exhaust Power (wattage)   | 50W                                                                              |
| Fan Power (wattage)       | 40W                                                                              |
| Rated Frequency           | 50Hz                                                                             |
| Exhaust Air Movement      | 380M³/hr                                                                         |
| Motor                     | Ball bearing                                                                     |
| Heat Type (wattage)       | 1 x 700W PTC heat<br>elements 1 x 1400W<br>PTC heat elements.<br>Combined 2100W. |
| Light Type                | LED Panel Light                                                                  |
| Colour Temp               | Tri-colour<br>(3000k, 4000k, 5700k)                                              |
| Wattage                   | 15W                                                                              |
| CRI                       | >80                                                                              |
| Lumens                    | >1000lm                                                                          |
| Weather Resistance Rating | IPX2                                                                             |
| Control Type              | 5 Gang Wall Switch<br>Included                                                   |
| Cut Out Size (mm)         | 584 x 272mm                                                                      |
| Duct Size (mm)            | 150mm                                                                            |