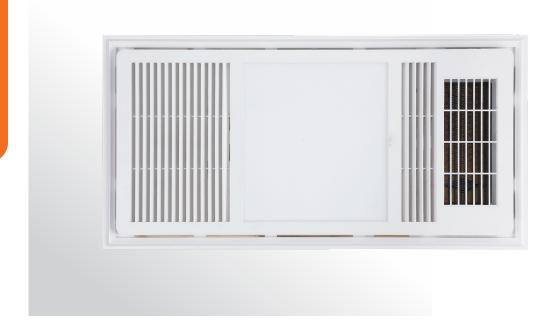

# Ceramic Bathroom Fan Heater

## **FEATURES**

- Turbo blade fan design
- Powerful PTC heating element technology
- 15W Tri-colour LED Light
- 3 year replacement warranty
- Powerful high air/steam extraction exhaust fan
- Modern ultra-low profile design
- 12 months in home service
- Includes 3m of flexible aluminium ducting
- High performance ball bearing motor
- Built-in dual safety thermostat switch that will automatically turn off the unit if the internal temperature exceeds 70°C