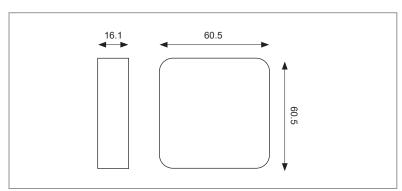

### **■ SPECIFICATIONS**

| Order Code      | S814B                    |
|-----------------|--------------------------|
| Model Number    | TYGWDS/01N               |
| Input Voltage   | 240v                     |
| Output Wattage  | 5v                       |
| Operating Temp  | -10°C to +55°C           |
| Connectivity    | WiFi connection @ 2.4Ghz |
| Dimensions (mm) | 60.5x60.5x16.1           |
| Weight          | 0.034kg                  |

## DIMENSIONS