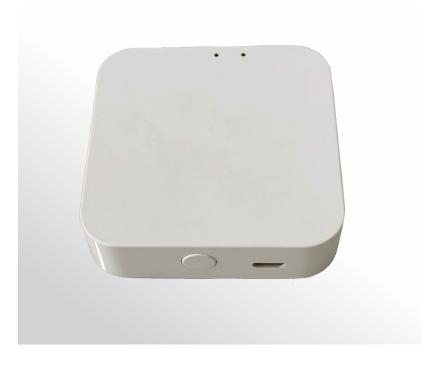

# **SMART LIGHT CONTROLLER**

# **Gateway**

Bluetooth Mesh Bridge for use with Smart Lights

#### **■ FEATURES**

- Control up to 40 Lawell smart lights via a single Gateway
- Mesh-controlled bridge required for voice control with Alexa or Google Assistant
- Control all of your Lawell products via the Tuya app remotely even when you're not at home
- Set timers and alarms, connect to a variety of apps, dim the lights and more (cannot be used with conventional dimmers)
- Desk and wall mount