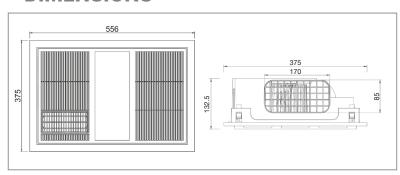

# Sirocco

## Premium Ceramic Bathroom Fan Heater











#### **FEATURES**

- Super compact for low roof
- Turbo blade fan design
- Powerful PTC heating element technology
- 15W Tri-colour LED Light
- 3 year replacement warranty
- Powerful high air/steam extraction exhaust fan
- Modern ultra-low profile design
- 12 months in home service
- Includes 3m of flexible aluminium ducting
- High performance ball bearing motor
- Built-in dual safety thermostat switch that will automatically turn off the unit if the internal temperature exceeds 70°C
- Fits most hole cuts for other brands

### DIMENSIONS



#### SPECIFICATIONS

| 00                        |                                                                                 |
|---------------------------|---------------------------------------------------------------------------------|
| Order Code                | BH-SIR001                                                                       |
| Model Number              | BH-SIR001                                                                       |
| Input Voltage             | 220-240V                                                                        |
| Exhaust Power (wattage)   | 65W                                                                             |
| Fan Power (wattage)       | 40W