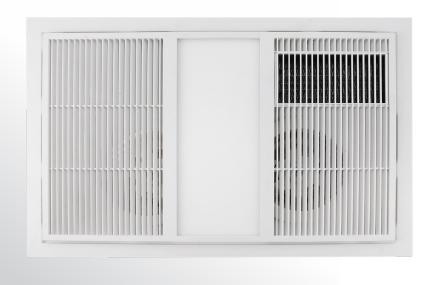

#### **FEATURES**

- Super compact for low roof
- Turbo blade fan design
- Powerful PTC heating element technology
- 15W Tri-colour LED Light
- 3 year replacement warranty
- Powerful high air/steam extraction exhaust fan
- Modern ultra-low profile design
- 12 months in home service
- Includes 3m of flexible aluminium ducting
- High performance ball bearing motor
- Built-in dual safety thermostat switch that will automatically turn off the unit if the internal temperature exceeds 70°C
- Fits most hole cuts for other brands