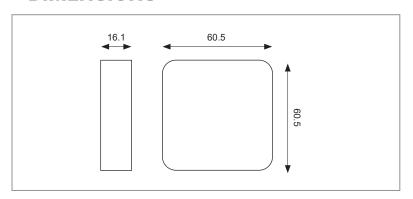

### **■ DIMENSIONS**

#### **■ SPECIFICATIONS**

| Order Code      | S814B                    |
|-----------------|--------------------------|
| Model Number    | TYGWDS/01N               |
| Input Voltage   | 240v                     |
| Output Wattage  | 5v                       |
| Operating Temp  | -10°C to +55°C           |
| Connectivity    | WiFi connection @ 2.4Ghz |
| Dimensions (mm) | 60.5x60.5x16.1           |
| Weight          | 0.034kg                  |