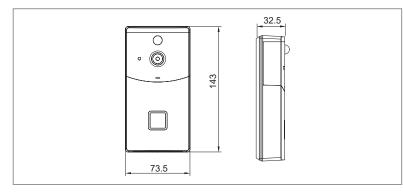

### DIMENSIONS

### SPECIFICATIONS

| Order Code          | S813B                              |
|---------------------|------------------------------------|
| Model Number        | TLDI2012                           |
| Power               | 2 x rechargeable lithium batteries |
| Connectivity        | WiFi connection @<br>2.4Ghz        |
| Camera Type         | Full HD/2MP                        |
| Video               | 1080P; 30FPS, night vision         |
| Field of View       | 160° wide                          |
| Audio               | Two-way with noise cancellation    |
| PIR Detect Distance | Up to 5m                           |
| IP Rating           | IP54                               |
| Operating Temp      | -15°C to +45°C                     |
| Dimensions (mm)     | 143x73.5x32.5                      |
| Weight              | 0.39kg                             |
|                     |                                    |