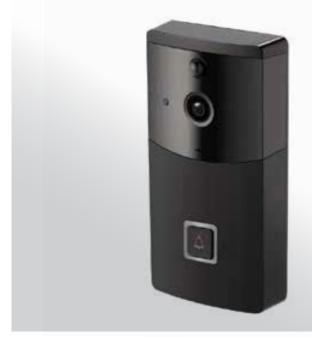

## Smart Door Bell

Protect your home with the smart camera doorbell, featuring one-way or two-way talk & siren alarm.

### **FEATURES**

- The smart video doorbell allows you to answer the door from anywhere via your phone
- Advanced PIR motion sensor detection identifies slight changes in movements and sends a notification to your phone
- 2 x rechargeable lithium batteries
- Recharge via AC/DC5V USB cable
- DC12-24V hardwire
- WiFi connection @ 2.4GHz
- Full high definition, 2-megapixel
- 1080P, 30fps, night vision