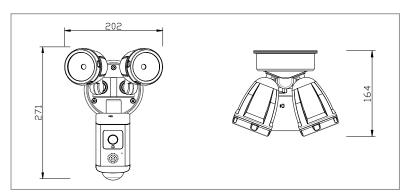

#### DIMENSIONS

#### SPECIFICATIONS

| Order Code            | S812B                           |
|-----------------------|---------------------------------|
| Model Number          | TLL12004VS                      |
| Input Voltage         | Hardwire 240v/50Hz              |
| Wattage               | 2 x 13w                         |
| Lumens                | 1700lm                          |
| Beam Angle            | 120°                            |
| Operating Temp        | -15°C to +45°C                  |
| Dimensions(mm)        | 271x202x164                     |
| Weight                | 1.5kg                           |
| Connectivity          | WiFi connection @ 2.4Ghz        |
| Colour Temp           | 3000K/4000k/5700k<br>switchable |
| Video                 | Live view<br>Night vision       |
| Field of View         | 140° horizontal                 |
| Audio                 | Two-way with noise cancellation |
| PIR Detect Distance   | 10m 240°                        |
| Night Vision Distance | Up to 8m                        |
| Light Time on         | Adjustable                      |
|                       |                                 |