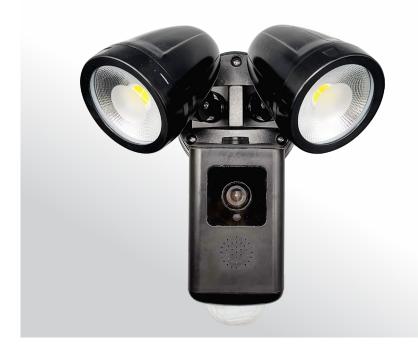

## Twin Spotlight with Camera & Sensor

Protect your home with the smart camera sensor light, featuring one-way or two-way talk & siren alarm.

#### **FEATURES**

- IP65 weather resistant Polycarbonate body
- Quick fit No electrician required for replacement
- HD resolution 1080P (FHD) camera record live video directly to your phone via the Tuya App
- Advanced PIR motion sensor detection identifies slight changes in movements and sends a notification to your phone
- 140° viewing detects motion around corners and monitors all your blind spots
- Built-in infrared night vision and lux photocell
- Built-in memory card supports up to 128GB SD card (not included)
- Customisable motion zones