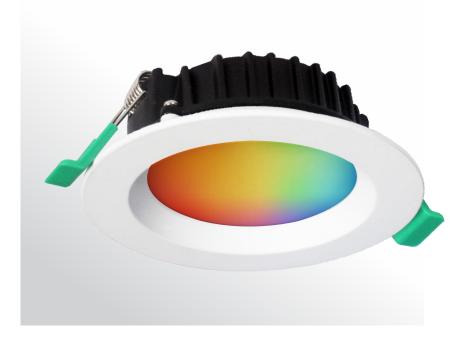

## ■ SMART LED DOWNLIGHT

# **Alpha**

## 13W Smart LED RGB/Bluetooth Downlight

Designed for implementing wireless home, office automation.

#### **FEATURES**

- Music function
- Voice control via Tuya Gateway
- Die-cast downlight
- High efficiency SMD chips
- Constant current driver
- RGB, 16million colour. 2700-6500k
- Highly transparent opal polycarbonate diffuser
- Trailing edge dimming option
- 1.2m flex and plug included
- IC-4 rating can be installed under ceiling insulation