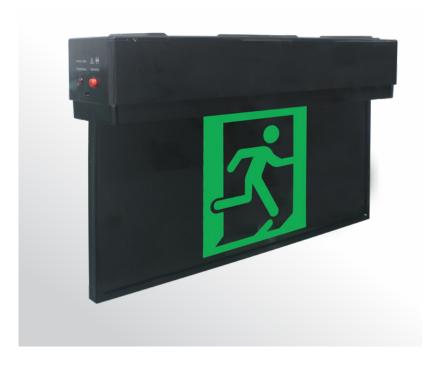

## Slimline Universal LED Exit Light Black

### **■ FEATURES**

- Low 3w standby power consumption
- Comes with both single and double sided decals in running man "Pictograph" and the "EXIT" decal
- Large terminal block & cable entry
- Polycarbonate body with transparent acrylic blade
- Wall, ceiling single-sided & ceiling double-sided mount
- Maintained
- Manual test switch
- 2200mAh lithium battery technology
- Designed and manufactured to AS/NZS2293.3