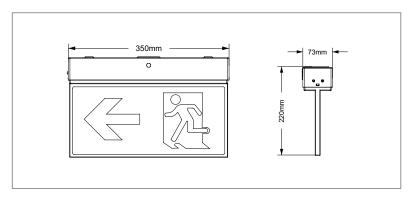

#### DIMENSIONS

#### SPECIFICATIONS

| E1611B                                                  |
|---------------------------------------------------------|
| LWRE161B                                                |
| 240v                                                    |
| Polycarbonate body<br>with transparent<br>acrylic blade |
| Ceiling and wall                                        |
| Maintained                                              |
| Manual                                                  |
| Lithium 2200mAh<br>3 hour discharge                     |
| C0: D12.5<br>C90: D8                                    |
| 24m                                                     |
| AS/NZS2293.3                                            |
| LED 50,000hrs                                           |
| 1°C to 40°C                                             |
| 350x220x73                                              |
| 1.42kg                                                  |
|                                                         |