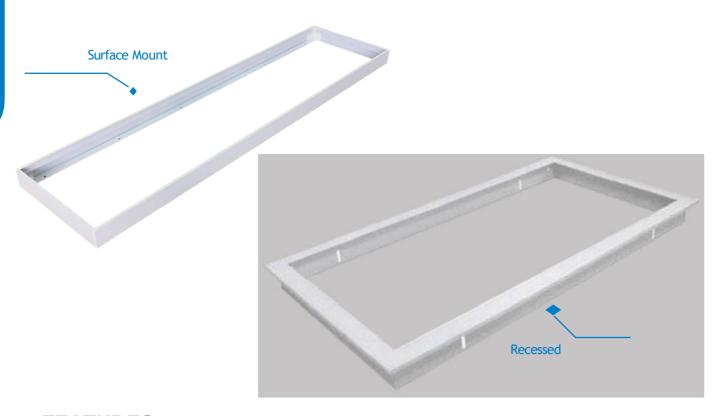

## **■ FEATURES**

- Designed for use with Lawell LED Panels
- Both recessed and surface mount models
- White powder coated aluminium
- Mounting screws included
- Requires some assembly for surface mount frames

## SPECIFICATIONS

| Order Code | Panel<br>Dimensions | Mount    |
|------------|---------------------|----------|
| PAFR-306R  | 295x595mm           | Recessed |
| PAFR-306S  | 295x595mm           | Surface  |
| PAFR-312R  | 295x1195mm          | Recessed |
| PAFR-312S  | 295x1195mm          | Surface  |
| PAFR-606R  | 595x595mm           | Recessed |
| PAFR-606S  | 595x595mm           | Surface  |
| PAFR-612R  | 595x1195mm          | Recessed |
| PAFR-612S  | 595x1195mm          | Surface  |