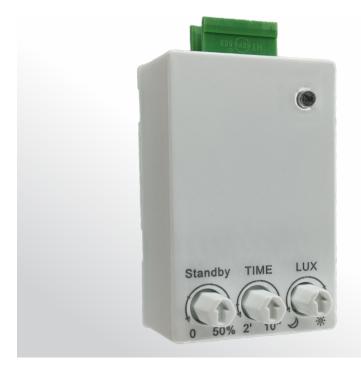

# Sensor

Plug-in Microwave Sensor for Batten and Oyster

#### FEATURES

- Microwave sensor is designed to be compatible with the new BR2110 range and the new OPTC30E
- Standy by light operating at 0-50% brightness (Adjustable), full brightness when movement detected
- High performance with range up to 15m and 360 degrees
- Sensor operating interval is 2sec 10mins (Adjustable)
- Adjustable light starts < 20lux

### SPECIFICATIONS

| Order Code         | MS02                        |
|--------------------|-----------------------------|
| Model Number       | LWMS02                      |
| Input Voltage      | DC5V-12V                    |
| HF System          | 5.8Ghz CW Radar<br>ISM band |
| Time Delay         | 2sec-10mins                 |
| Detection Distance | Up to 15m                   |
| Detection Angle    | 360°                        |
| Dimensions (mm)    | 53x34.5x26.5                |
| Weight             | 0.2kg                       |