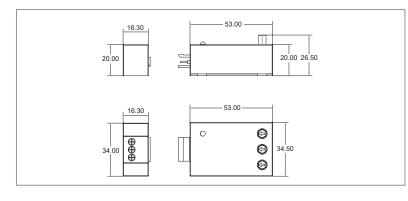

### SPECIFICATIONS

| Order Code         | MS02                        |
|--------------------|-----------------------------|
| Model Number       | LWMS02                      |
| Input Voltage      | DC5V-12V                    |
| HF System          | 5.8Ghz CW Radar<br>ISM band |
| Time Delay         | 2sec-10mins                 |
| Detection Distance | Up to 15m                   |
| Detection Angle    | 360°                        |
| Dimensions (mm)    | 53x34.5x26.5                |
| Weight             | 0.2kg                       |

#### DIMENSIONS

SENSORS