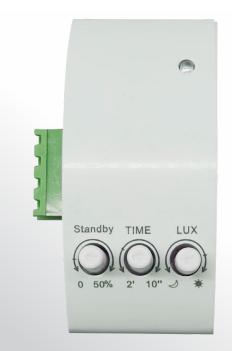

## Sensor

Plug-in Microwave Sensor for Batten

## **FEATURES**

- Microwave sensor is design to compatible with GWB1802 series and GWWB1902 series.
- Standby light operating at 0-50% brightness (adjustable), full brightness when movement detected
- High performance with range up to 15m and 360 degree
- Sensor operating interval is 2sec 10mins (adjustable)
- Smart lux detect day mode and night mode
- Adjustable light starts < 20lux</li>