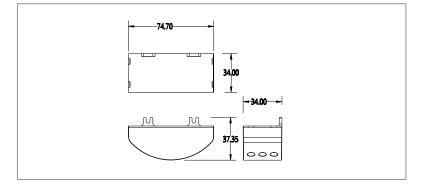

## SPECIFICATIONS

| Order Code      | MS01          |
|-----------------|---------------|
| Model Number    | AL8MS01       |
| Input Voltage   | DC5-10v       |
| Dimming Options | No            |
| Dimensions (mm) | 74.7x34x37.35 |
| Weight          | 0.2kg         |

## DIMENSIONS