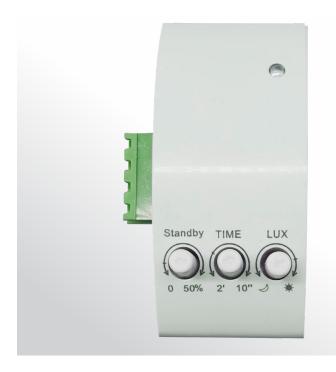

## Plug-in Microwave Sensor for Batten

#### **FEATURES**

- Microwave sensor is design to compatible with B1802 series and B1902 series
- Standby light operating at 0-50% brightness (adjustable), full brightness when movement detected
- High performance with range up to 15m and 360 degree
- Sensor operating interval is 2sec 10mins (adjustable)
- Smart lux detect day mode and night mode
- Adjustable light starts < 20lux

#### ■ SPECIFICATIONS

| Order Code      | MS01          |
|-----------------|---------------|
| Model Number    | LWMS01        |
| Input Voltage   | DC5-10v       |
| Dimming Options | No            |
| Dimensions (mm) | 74.7x34x37.35 |
| Weight          | 0.2kg         |