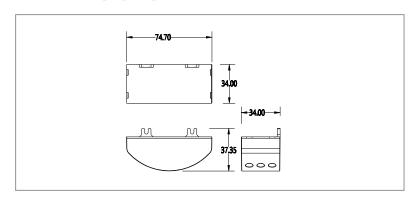

#### DIMENSIONS

#### ■ SPECIFICATIONS

| Order Code      | MS01          |
|-----------------|---------------|
| Model Number    | LWMS01        |
| Input Voltage   | DC5-10v       |
| Dimming Options | No            |
| Dimensions (mm) | 74.7x34x37.35 |
| Weight          | 0.2kg         |