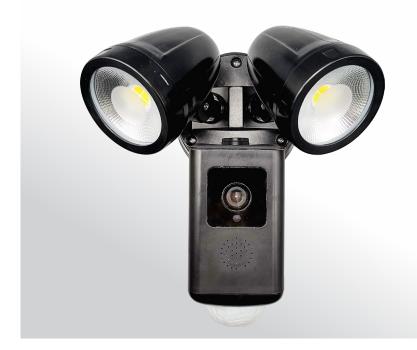

## LED SMART CAMERA/LIGHT

## 2 x 13W Smart Spotlight with Camera + Sensor, Tri-Colour IP65

Protect your home with the smart camera sensor light, featuring one-way or two-way talk & siren alarm.

#### FEATURES

- IP65 weather resistant Polycarbonate body
- Quick fit No electrician required for replacement
- HD resolution 1080P (FHD) camera record live video directly to your phone via the Tuya App
- Advanced PIR motion sensor detection identifies slight changes in movements and sends a notification to your phone
- 140° viewing detects motion around corners and monitors all your blind spots
- Built-in infrared night vision and lux photocell
- Built-in memory card supports up to 128GB SD card (not included)
- Customisable motion zones