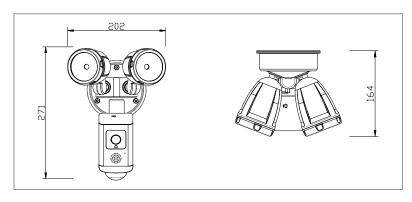

#### DIMENSIONS

### SPECIFICATIONS

| Order Code            | S812B                           |
|-----------------------|---------------------------------|
| Model Number          | TLL12004VS                      |
| Input Voltage         | Hardwire 240v/50Hz              |
| Wattage               | 2 x 13w                         |
| Lumens                | 1700lm                          |
| Beam Angle            | 120°                            |
| Operating Temp        | -15°C to +45°C                  |
| Dimensions(mm)        | 271x202x164                     |
| Weight                | 1.5kg                           |
| Connectivity          | WiFi connection @ 2.4Ghz        |
| Colour Temp           | 3000K/4000k/5700k<br>switchable |
| Video                 | Live view<br>Night vision       |
| Field of View         | 140° horizontal                 |
| Audio                 | Two-way with noise cancellation |
| PIR Detect Distance   | 10m 240°                        |
| Night Vision Distance | Up to 8m                        |
| Light Time on         | Adjustable                      |
|                       |                                 |