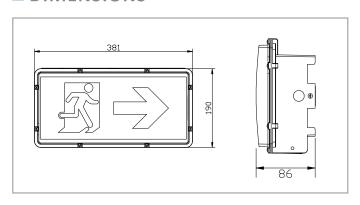

te diffuser
- Energy efficient, Long life LED

### SPECIFICATIONS

| Model Number           |                           |
|------------------------|---------------------------|
| Input Vol              | DC 24V                    |
| IP Rating              | IP65                      |
| Construction           | Polycarbonate             |
| Mounting               | Wall, Ceiling             |
| Operating Mode         | Maintained                |
| Operating System       | Manual Test Switch        |
| Charging Method        | Constant Current (<16hrs) |
| Battery                | LiFePO4                   |
| Operating Temp         | -10℃ to 40℃               |
| Viewing Distance       | 24m                       |
| AS 2293 Classification | C0=D12.5<br>C90=D8        |

#### DIMENSIONS