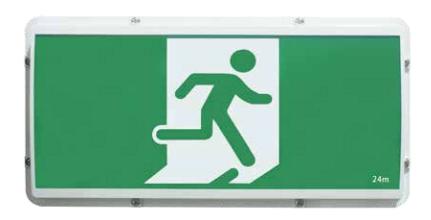

## **EXITS**

#### **FEATURES**

- Low 3W standby power consumption
- Comes with both single and double sided decals in Running man "Pictograph" and the "EXIT" decal
- are fitted with flex & plug for simple plug & play approach with the option
- Polycarbonate body with polucarbonate diffuser
- Energy efficient, Long life LED

### SPECIFICATIONS

| Model Number           |                           |
|------------------------|---------------------------|
| Input Vol              | DC 24V                    |
| IP Rating              | IP65                      |
| Construction           | Polycarbonate             |
| Mounting               | Wall, Ceiling             |
| Operating Mode         | Maintained                |
| Operating System       | Manual Test Switch        |
| Charging Method        | Constant Current (<16hrs) |
| Battery                | LiFePO4                   |
| Operating Temp         | -10℃ to 40℃               |
| Viewing Distance       | 24m                       |
| AS 2293 Classification | C0=D12.5<br>C90=D8        |