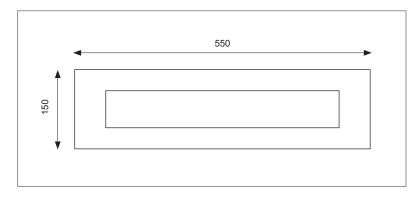

#### ■ SPECIFICATIONS

| Order Code<br>- White<br>- Black | LW-FRJA<br>LW-FRJAB |
|----------------------------------|---------------------|
| Model Number - White - Black     | LW-FRJA<br>LW-FRJAB |
| Construction                     | Powder coated steel |
| Colour                           | White/black         |
| Mounting Method                  | Recessed            |
| Dimensions (mm)                  | 550x150             |
| Weight                           | 0.417kg             |

#### DIMENSIONS

84