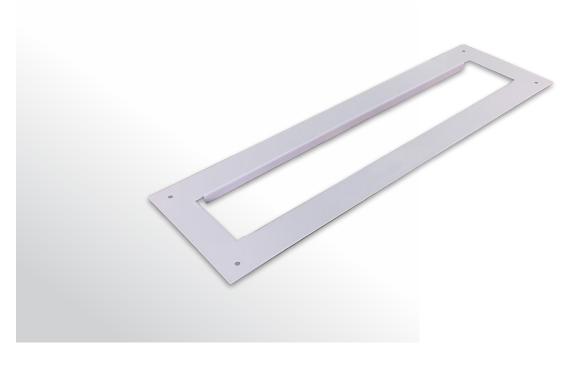

# **Recessed Conversion Plate**

Jade Exit Sign Conversion Plate

### **■ FEATURES**

- White powder coated steel conversion plate
- For use with the Lawell "Jade" exit sign
- Mounting holes pre-punched
- Internal folded lips to strengthen plate
- Available in white and black finishes