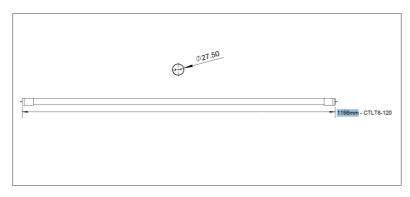

## **■ SPECIFICATIONS**

|                    | 1200mm     |
|--------------------|------------|
| Order Code         | LW-AT120S  |
| Model Number       | TLT8-120S  |
| Input Voltage      | 240v       |
| Colour Temp        | 6000k      |
| Lumens             | 2400lm     |
| Base               | G13        |
| Material           | Frosted PC |
| Dimming<br>Options | Yes        |
| Dimensions<br>(mm) | 1198x27.5  |
| Weight             | 0.38kg     |

## DIMENSIONS