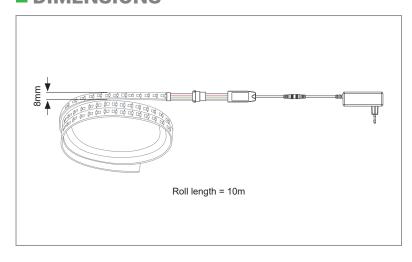

#### DIMENSIONS

#### **■ SPECIFICATIONS**

|                 | 3000k                   | 6000k      |
|-----------------|-------------------------|------------|
| Order Code      | LS24-3                  | LS24-6     |
| Model<br>Number | TLST-24V-3              | TLST-24V-6 |
| Colour Temp     | 3000k                   | 6000k      |
| Input           | 9.6w/m                  |            |
| Roll length     | 10m                     |            |
| Power/m         | 24w/m                   |            |
| Lumens/m        | 768lm p/m               |            |
| Beam angle      | 120°                    |            |
| Cuttable length | 50mm                    |            |
| Dimensions      | 8mm x 10m               |            |
| IP Rating       | IP20                    |            |
| LED Qty/m       | 120 x 2835 LED chips pm |            |