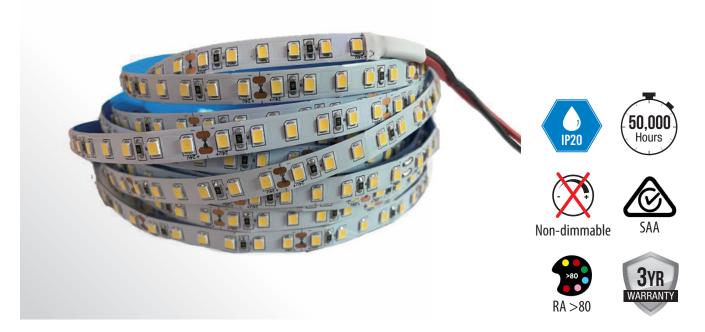

### **■ FEATURES**

- High efficiency SMD LED chips
- Roll length 10m
- Stable working performance and even light output
- Cuttable every 50mm
- Comes with DC 24V LED driver
- Complete with double side tape
- 120 chips per metre

#### **■ SPECIFICATIONS**

|                 | 3000k                   | 6000k      |
|-----------------|-------------------------|------------|
| Order Code      | LS24-3                  | LS24-6     |
| Model<br>Number | TLST-24V-3              | TLST-24V-6 |
| Colour Temp     | 3000k                   | 6000k      |
| Input           | 9.6w/m                  |            |
| Roll length     | 10m                     |            |
| Power/m         | 24w/m                   |            |
| Lumens/m        | 768lm p/m               |            |
| Beam angle      | 120°                    |            |
| Cuttable length | 50mm                    |            |
| Dimensions      | 8mm x 10m               |            |
| IP Rating       | IP20                    |            |
| LED Qty/m       | 120 x 2835 LED chips pm |            |