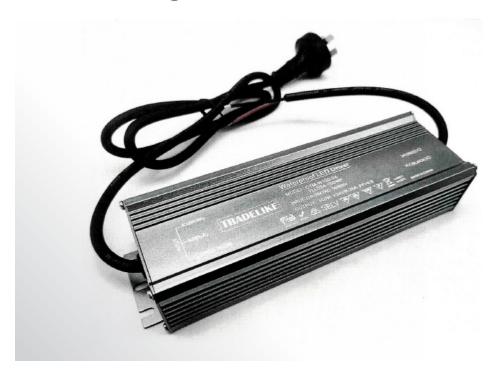

# **Driver**

## Constant Voltage IP67 LED Driver

### **■ FEATURES**

- Includes Flex Plug
- Double Insulated
- Australian Approved
- 90-265VAC Input Voltage
- 150W Power Range
- High Efficiency up to 88%; PF>0.9
- IP67 Design; Flicker-free
- Cooling by free air convection
- Suitable for dry or damp environments
- Protection: Short circuit, Overloading, Over current, Over temperature