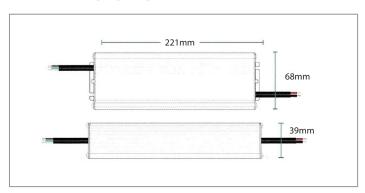

# **Driver**

## Constant Voltage IP67 LED Driver









### **■ FEATURES**

- Includes Flex Plug
- Double Insulated
- Australian Approved
- 90-265VAC Input Voltage
- 150W Power Range
- High Efficiency up to 88%; PF>0.9
- IP67 Design; Flicker-free
- Cooling by free air convection
- Suitable for dry or damp environments
- Protection: Short circuit, Overloading, Over current, Over temperature

### DIMENSIONS



### **■ SPECIFICATIONS**

| Order Code   | LS24-DRIVER-150WP<br>LS24-DRIVER-200WP<br>LS24-DRIVER-300WP |
|--------------|-------------------------------------------------------------|
| Model Number | TLLS24-150WP<br>TLLS24-200WP<br>TLLS24-300WP                |
| Input        | 240V                                                        |
| Output       | 24V                                                         |
| Power        | 150W, 200W, 300W                                            |