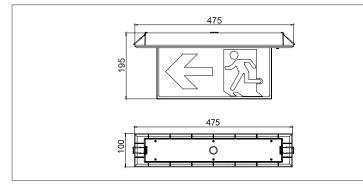

#### DIMENSIONS

#### SPECIFICATIONS

| Order Code          | E1703B                                                  |
|---------------------|---------------------------------------------------------|
| Model Number        | LWJE1703B                                               |
| Input Voltage       | 240v                                                    |
| Construction        | Polycarbonate body<br>with transparent<br>acrylic blade |
| Mounting            | Ceiling                                                 |
| Operating Mode      | Maintained                                              |
| Testing System      | Manual                                                  |
| Battery             | Lithium 2200mAh<br>3 hour discharge                     |
| Classification      | C0: D12.5<br>C90: D8                                    |
| Viewing Distance    | 24m                                                     |
| Applicable Standard | AS/NZS2293.3                                            |
| Lamps               | LED 50,000hrs                                           |
| Operating Temp      | 1°C to 40°C                                             |
| Dimensions (mm)     | 475x195x100                                             |
| Weight              | 1.56kg                                                  |