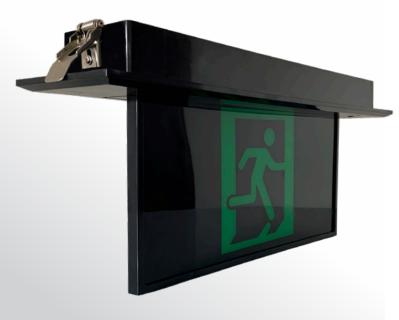

### Recessed Blade LED Exit Light Black

#### **FEATURES**

- Low 3w standby power consumption
- Comes with both single and double sided decals in running man "Pictograph" and the "EXIT" decal
- Large terminal block & cable entry
- Polycarbonate body with transparent acrylic blade
- Maintained
- Manual test switch
- Cutout size 430x75mm
- 2200maAh lithium battery technology
- Designed and manufactured to AS/NZS2293.3