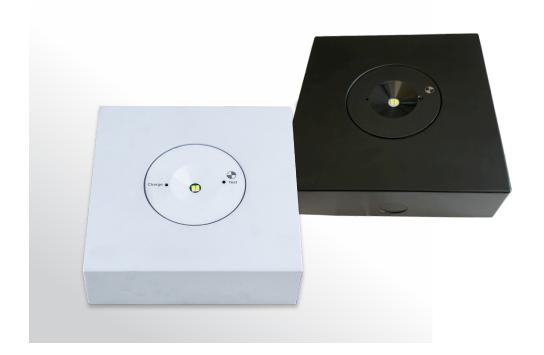

## Surface Mount Emergency Downlight

#### **■ FEATURES**

- Low power consumption
- 50,000hr LED energy efficient, long life
- Quick fit bracket for fast ceiling and wall mount
- Easy testing and maintenance
- Non-maintained
- 3 hour discharge
- 3 year warranty
- Hard-wired
- Designed and manufactured to AS/NZS2293.3

#### SPECIFICATIONS

| Order Code<br>- White<br>- Black | E6030S<br>E6030SB                           |
|----------------------------------|---------------------------------------------|
| Model Number - White - Black     | LWUF6030S<br>LWUF6030SB                     |
| Input Voltage                    | 240v                                        |
| Wattage                          | 3w                                          |
| Construction                     | Polycarbonate body with aluminium heat sink |
| Mounting                         | Surface mounted                             |
| Operating Mode                   | Maintained                                  |
| Testing System                   | Manual                                      |
| Battery                          | Lithium 2200mAh<br>3 hour discharge         |
| AS2293<br>Classification         | D40                                         |
| Applicable<br>Standard           | AS/NZS2293.3                                |
| Operating Temp                   | 1°C to 40°C                                 |
| Dimensions (mm)                  | 175x58                                      |
| Weight                           | 0.93kg                                      |