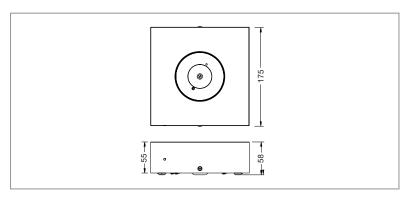

### DIMENSIONS

#### SPECIFICATIONS

| Order Code<br>- White<br>- Black | E6030S<br>E6030SB                           |
|----------------------------------|---------------------------------------------|
| Model Number - White - Black     | LWUF6030S<br>LWUF6030SB                     |
| Input Voltage                    | 240v                                        |
| Wattage                          | 3w                                          |
| Construction                     | Polycarbonate body with aluminium heat sink |
| Mounting                         | Surface mounted                             |
| Operating Mode                   | Maintained                                  |
| Testing System                   | Manual                                      |
| Battery                          | Lithium 2200mAh<br>3 hour discharge         |
| AS2293<br>Classification         | D40                                         |
| Applicable<br>Standard           | AS/NZS2293.3                                |
| Operating Temp                   | 1°C to 40°C                                 |
| Dimensions (mm)                  | 175x58                                      |
| Weight                           | 0.93kg                                      |