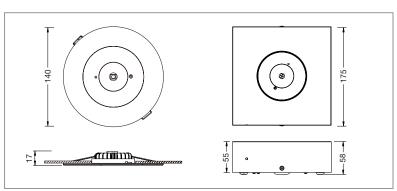

### DIMENSIONS

## **SPECIFICATIONS**

|                          | Recessed                                    | Surface<br>Mount |
|--------------------------|---------------------------------------------|------------------|
| Order Code               | E6030                                       | E6030S           |
| Model Number             | LWUF6030                                    | LWUF6030S        |
| Input Voltage            | 240v                                        |                  |
| Wattage                  | 3w                                          |                  |
| Construction             | Polycarbonate body with aluminium heat sink |                  |
| Mounting                 | Recessed and surface mounted                |                  |
| Operating Mode           | Maintained                                  |                  |
| Testing System           | Manual                                      |                  |
| Battery                  | Lithium 2200mAh<br>3 hour discharge         |                  |
| AS2293<br>Classification | D40                                         |                  |
| Applicable<br>Standard   | AS/NZS2293.3                                |                  |
| Operating Temp           | 1°C to 40°C                                 |                  |
| Dimensions<br>(mm)       | 140x17                                      | 175x58           |
| Weight                   | 0.45kg                                      | 0.93kg           |