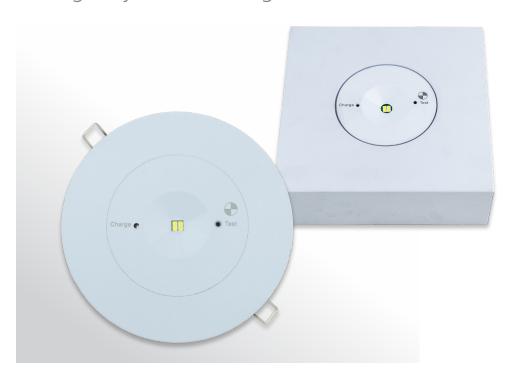

# Emergency LED Downlights - White

#### **■ FEATURES**

- Low power consumption
- 50,000hr LED energy efficient, long life
- Quick fit bracket for fast ceiling and wall mount
- Easy testing and maintenance
- Non-maintained
- 3 hour discharge
- 3 year warranty
- 1.2m flex and plug (recessed only surface mounted hard-wired)
- Designed and manufactured to AS/NZS2293.3

## **SPECIFICATIONS**

|                          | Recessed                                    | Surface<br>Mount |
|--------------------------|---------------------------------------------|------------------|
| Order Code               | E6030                                       | E6030S           |
| Model Number             | LWUF6030                                    | LWUF6030S        |
| Input Voltage            | 240v                                        |                  |
| Wattage                  | 3w                                          |                  |
| Construction             | Polycarbonate body with aluminium heat sink |                  |
| Mounting                 | Recessed and surface mounted                |                  |
| Operating Mode           | Maintained                                  |                  |
| Testing System           | Manual                                      |                  |
| Battery                  | Lithium 2200mAh<br>3 hour discharge         |                  |
| AS2293<br>Classification | D40                                         |                  |
| Applicable<br>Standard   | AS/NZS2293.3                                |                  |
| Operating Temp           | 1°C to 40°C                                 |                  |
| Dimensions<br>(mm)       | 140x17                                      | 175x58           |
| Weight                   | 0.45kg                                      | 0.93kg           |