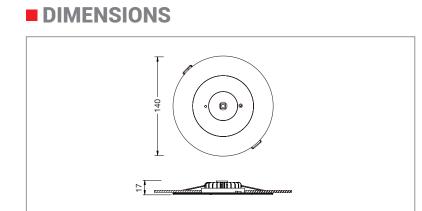

### SPECIFICATIONS

| Order Code<br>- White<br>- Black   | E6030<br>E6030B                             |
|------------------------------------|---------------------------------------------|
| Model Number<br>- White<br>- Black | LWUF6030<br>LWUF6030B                       |
| Input Voltage                      | 240v                                        |
| Wattage                            | 3w                                          |
| Construction                       | Polycarbonate body with aluminium heat sink |
| Mounting                           | Recessed                                    |
| Operating Mode                     | Maintained                                  |
| Testing System                     | Manual                                      |
| Battery                            | Lithium 2200mAh<br>3 hour discharge         |
| AS2293<br>Classification           | D40                                         |
| Applicable<br>Standard             | AS/NZS2293.3                                |
| Operating Temp                     | 1°C to 40°C                                 |
| Dimensions (mm)                    | 140x17                                      |
| Weight                             | 0.45kg                                      |