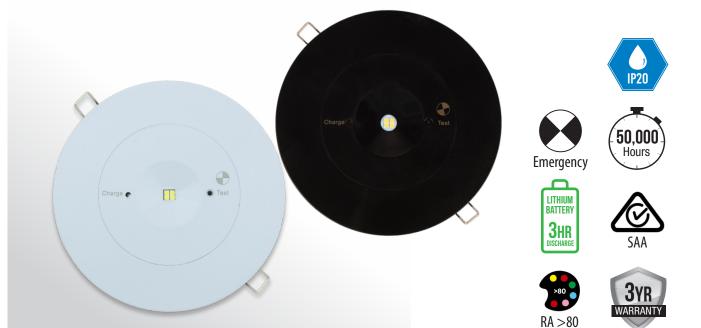

# Ufofire

Recessed Emergency Downlight

#### **FEATURES**

- Low power consumption
- 50,000hr LED energy efficient, long life
- Quick fit bracket for fast ceiling and wall mount
- Easy testing and maintenance
- Non-maintained
- 3 hour discharge
- 3 year warranty
- 1.2m flex and plug
- Designed and manufactured to AS/NZS2293.3

### SPECIFICATIONS

| Order Code<br>- White<br>- Black   | E6030<br>E6030B                             |
|------------------------------------|---------------------------------------------|
| Model Number<br>- White<br>- Black | LWUF6030<br>LWUF6030B                       |
| Input Voltage                      | 240v                                        |
| Wattage                            | 3w                                          |
| Construction                       | Polycarbonate body with aluminium heat sink |
| Mounting                           | Recessed                                    |
| Operating Mode                     | Maintained                                  |
| Testing System                     | Manual                                      |
| Battery                            | Lithium 2200mAh<br>3 hour discharge         |
| AS2293<br>Classification           | D40                                         |
| Applicable<br>Standard             | AS/NZS2293.3                                |
| Operating Temp                     | 1°C to 40°C                                 |
| Dimensions (mm)                    | 140x17                                      |
| Weight                             | 0.45kg                                      |