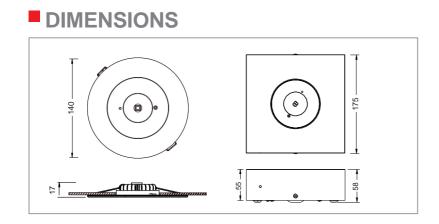

## SPECIFICATIONS

|                          | Recessed                                       | Surface Mount |
|--------------------------|------------------------------------------------|---------------|
| Order Code               | E2111                                          | E2111S        |
| Model Number             | LWUF21111                                      | LWUF2111S     |
| Input Voltage            | 240v                                           |               |
| Wattage                  | Зw                                             |               |
| Construction             | Polycarbonate body<br>with aluminium heat sink |               |
| Mounting                 | Recessed/Mounting                              |               |
| Operating Mode           | Non-Maintained                                 |               |
| Testing System           | Manual                                         |               |
| Battery                  | Lithium 1500mAh<br>3 hour discharge            |               |
| AS2293<br>Classification | D63                                            |               |
| Applicable<br>Standard   | AS/NZS2293.3                                   |               |
| Operating Temp           | 1°C to 40°C                                    |               |
| Dimensions<br>(mm)       | 140x17                                         | 175x58        |
| Weight                   | 0.45kg                                         | 0.93kg        |