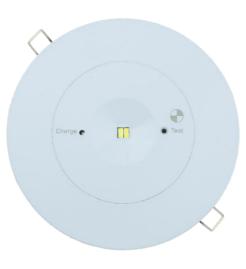

## Ufofire

D63 High Power Emergency Downlight

**TRADELIKE** 

## SPECIFICATIONS

|                          | Recessed                                       | Surface Mount |
|--------------------------|------------------------------------------------|---------------|
| Order Code               | E2111                                          | E2111S        |
| Model Number             | LWUF21111                                      | LWUF2111S     |
| Input Voltage            | 240v                                           |               |
| Wattage                  | Зw                                             |               |
| Construction             | Polycarbonate body<br>with aluminium heat sink |               |
| Mounting                 | Recessed/Mounting                              |               |
| Operating Mode           | Non-Maintained                                 |               |
| Testing System           | Manual                                         |               |
| Battery                  | Lithium 1500mAh<br>3 hour discharge            |               |
| AS2293<br>Classification | D63                                            |               |
| Applicable<br>Standard   | AS/NZS2293.3                                   |               |
| Operating Temp           | 1°C to 40°C                                    |               |
| Dimensions<br>(mm)       | 140x17                                         | 175x58        |
| Weight                   | 0.45kg                                         | 0.93kg        |