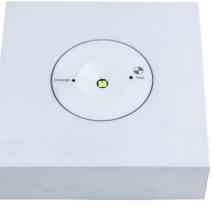

## Ufofire

D63 High Power Emergency Downlight

**TRADELIKE** 

## SPECIFICATIONS

|                          | Recessed                                       | Surface Mount |
|--------------------------|------------------------------------------------|---------------|
| Order Code               | E2111                                          | E2111S        |
| Model Number             | LWUF21111                                      | LWUF2111S     |
| Input Voltage            | 240v                                           |               |
| Wattage                  | Зw                                             |               |
| Construction             | Polycarbonate body<br>with aluminium heat sink |               |
| Mounting                 | Recessed/Mounting                              |               |
| Operating Mode           | Non-Maintained                                 |               |
| Testing System           | Manual                                         |               |
| Battery                  | Lithium 1500mAh<br>3 hour discharge            |               |
| AS2293<br>Classification | D63                                            |               |
| Applicable<br>Standard   | AS/NZS2293.3                                   |               |
| Operating Temp           | 1°C to 40°C                                    |               |
| Dimensions<br>(mm)       | 140x17                                         | 175x58        |
| Weight                   | 0.45kg                                         | 0.93kg        |