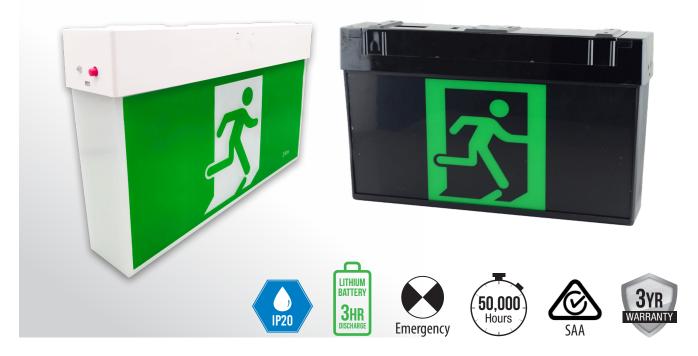

#### **FEATURES**

- Low 3w standby power consumption
- Comes with both single and double sided decals in running man "Pictograph" and the "EXIT" decal
- Large terminal block & cable entry
- Polycarbonate body with polycarbonate diffuser
- Wall, ceiling single-sided & ceiling double-sided mount
- Maintained/Non Maintained option
- Manual test switch
- 2200mAh lithium battery technology
- Self test function
- Compatible with competitor branded bases
- Designed and manufactured to AS/NZS2293.3

#### SPECIFICATIONS

| Order Code<br>- White<br>- Black   | E2012<br>E2012B                      |
|------------------------------------|--------------------------------------|
| Model Number<br>- White<br>- Black | LWRE2012<br>LWRE2012B                |
| Input Voltage                      | 240v                                 |
| Construction                       | Polycarbonate                        |
| Mounting                           | Ceiling and wall                     |
| Operating Mode                     | Maintained/<br>Non Maintained option |
| Testing System                     | Manual                               |
| Battery                            | Lithium 2200mAh<br>3 hour discharge  |
| Classification                     | C0: D12.5<br>C90: D8                 |
| Viewing Distance                   | 24m                                  |
| Applicable Standard                | AS/NZS2293.3                         |
| Lamps                              | LED 50,000hrs                        |
| Operating Temp                     | 1°C to 40°C                          |
| Dimensions (mm)                    | 350x208x73                           |
| Weight                             | 1.39kg                               |