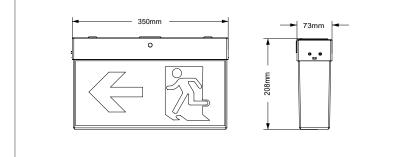

### **DIMENSIONS**

#### SPECIFICATIONS

| Order Code<br>- White<br>- Black   | E2012<br>E2012B                      |
|------------------------------------|--------------------------------------|
| Model Number<br>- White<br>- Black | LWRE2012<br>LWRE2012B                |
| Input Voltage                      | 240v                                 |
| Construction                       | Polycarbonate                        |
| Mounting                           | Ceiling and wall                     |
| Operating Mode                     | Maintained/<br>Non Maintained option |
| Testing System                     | Manual                               |
| Battery                            | Lithium 2200mAh<br>3 hour discharge  |
| Classification                     | C0: D12.5<br>C90: D8                 |
| Viewing Distance                   | 24m                                  |
| Applicable Standard                | AS/NZS2293.3                         |
| Lamps                              | LED 50,000hrs                        |
| Operating Temp                     | 1°C to 40°C                          |
| Dimensions (mm)                    | 350x208x73                           |
| Weight                             | 1.39kg                               |