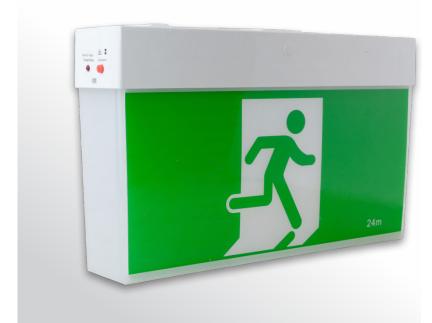

### Basic Universal Exit Light

#### FEATURES

- Low power consumption
- 50,000hr LED energy efficient, long life
- Quick fit bracket for fast ceiling and wall mount
- Easy testing and maintenance
- Maintained and non-maintained (switchable)
- 2 hour runtime in emergency mode
- 2 year warranty
- 1500mAh lithium battery technology
- Designed and manufactured to AS/NZS2293.3

#### SPECIFICATIONS

LITHIUM Battery

2HR DISCHARGE

| Order Code          | E1905                               |
|---------------------|-------------------------------------|
| Model Number        | LWRE1905                            |
| Input Voltage       | 240v                                |
| Construction        | Polycarbonate                       |
| Mounting            | Ceiling and wall                    |
| Operating Mode      | Maintained and non-maintained       |
| Testing System      | Manual                              |
| Battery             | Lithium 1500mAh<br>2 hour discharge |
| Classification      | C0: D12.5<br>C90: D8                |
| Viewing Distance    | 24m                                 |
| Applicable Standard | AS/NZS2293.3                        |
| Lamps               | LED 50,000hrs                       |
| Operating Temp      | 1°C to 40°C                         |
| Dimensions (mm)     | 338x206x66                          |
| Weight              | 0.93kg                              |