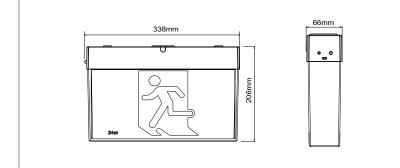

#### DIMENSIONS

#### SPECIFICATIONS

LITHIUM Battery

2HR DISCHARGE

| Order Code          | E1905                               |
|---------------------|-------------------------------------|
| Model Number        | LWRE1905                            |
| Input Voltage       | 240v                                |
| Construction        | Polycarbonate                       |
| Mounting            | Ceiling and wall                    |
| Operating Mode      | Maintained and non-maintained       |
| Testing System      | Manual                              |
| Battery             | Lithium 1500mAh<br>2 hour discharge |
| Classification      | C0: D12.5<br>C90: D8                |
| Viewing Distance    | 24m                                 |
| Applicable Standard | AS/NZS2293.3                        |
| Lamps               | LED 50,000hrs                       |
| Operating Temp      | 1°C to 40°C                         |
| Dimensions (mm)     | 338x206x66                          |
| Weight              | 0.93kg                              |