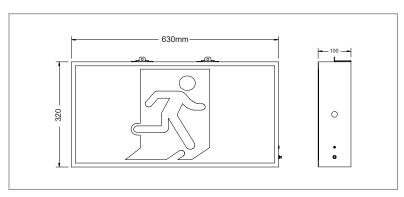

#### DIMENSIONS

#### SPECIFICATIONS

| Order Code          | E1801                               |
|---------------------|-------------------------------------|
| Model Number        | LWJBE1801                           |
| Input Voltage       | 240v                                |
| Construction        | Polycarbonate                       |
| Mounting            | Ceiling and wall                    |
| Operating Mode      | Maintained                          |
| Testing System      | Manual                              |
| Battery             | Lithium 2200mAh<br>3 hour discharge |
| Classification      | C0: D12.5<br>C90: D8                |
| Viewing Distance    | 40m                                 |
| Applicable Standard | AS/NZS2293.3                        |
| Lamps               | LED 50,000hrs                       |
| Operating Temp      | 1°C to 40°C                         |
| Dimensions (mm)     | 630x320x100                         |
| Weight              | 4.22kg                              |
|                     |                                     |