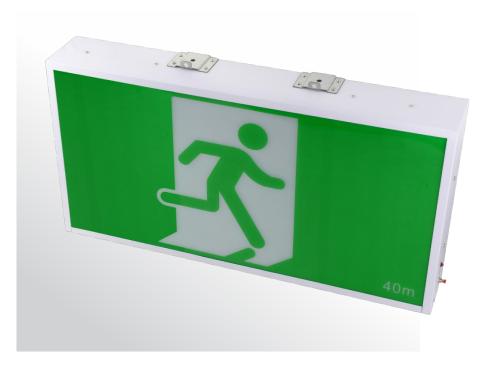

## Jumbo 40m Exit Light

#### **■ FEATURES**

- 40m viewing distance
- Comes with both single and double sided decals in running man "Pictograph" and the "EXIT" decal
- Large terminal block & cable entry
- Powder coated metal frame with polycarbonate diffuser
- Wall, ceiling single-sided & ceiling double-sided
- Maintained
- Manual test switch
- 3 year warranty
- 2200mAh lithium battery technology
- Designed and manufactured to AS/NZS2293.3