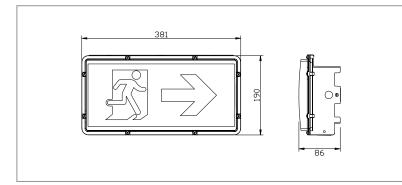

### DIMENSIONS

## SPECIFICATIONS

| Order Code          | E1711                                       |
|---------------------|---------------------------------------------|
| Model Number        | LWNE1711                                    |
| Input Voltage       | 240v                                        |
| Construction        | Polycarbonate with<br>stainless steel clips |
| Mounting            | Ceiling and wall                            |
| Operating Mode      | Maintained                                  |
| Testing System      | Manual                                      |
| Battery             | Lithium 2200mAh<br>3 hour discharge         |
| Classification      | C0: D12.5<br>C90: D8                        |
| Viewing Distance    | 24m                                         |
| Applicable Standard | AS/NZS2293.3                                |
| Lamps               | LED 50,000hrs                               |
| Operating Temp      | 1°C to 40°C                                 |
| Dimensions (mm)     | 381x190x86                                  |
| Weight              | 1.56kg                                      |