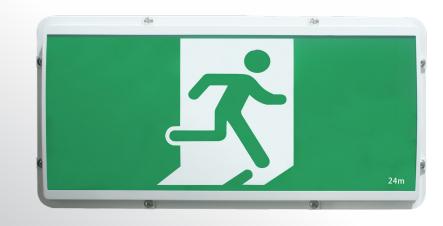

## SPECIFICATIONS

| Order Code          | E1711                                       |
|---------------------|---------------------------------------------|
| Model Number        | LWNE1711                                    |
| Input Voltage       | 240v                                        |
| Construction        | Polycarbonate with<br>stainless steel clips |
| Mounting            | Ceiling and wall                            |
| Operating Mode      | Maintained                                  |
| Testing System      | Manual                                      |
| Battery             | Lithium 2200mAh<br>3 hour discharge         |
| Classification      | C0: D12.5<br>C90: D8                        |
| Viewing Distance    | 24m                                         |
| Applicable Standard | AS/NZS2293.3                                |
| Lamps               | LED 50,000hrs                               |
| Operating Temp      | 1°C to 40°C                                 |
| Dimensions (mm)     | 381x190x86                                  |
| Weight              | 1.56kg                                      |