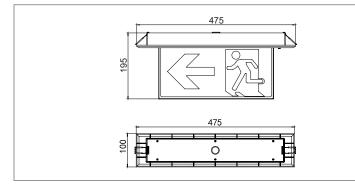

#### DIMENSIONS

### **SPECIFICATIONS**

| Order Code          | E1703                                                   |
|---------------------|---------------------------------------------------------|
| Model Number        | LWJE1703                                                |
| Input Voltage       | 240v                                                    |
| Construction        | Polycarbonate body<br>with transparent<br>acrylic blade |
| Mounting            | Ceiling                                                 |
| Operating Mode      | Maintained                                              |
| Testing System      | Manual                                                  |
| Battery             | Lithium 2200mAh<br>3 hour discharge                     |
| Classification      | C0: D12.5<br>C90: D8                                    |
| Viewing Distance    | 24m                                                     |
| Applicable Standard | AS/NZS2293.3                                            |
| Lamps               | LED 50,000hrs                                           |
| Operating Temp      | 1°C to 40°C                                             |
| Dimensions (mm)     | 475x195x100                                             |
| Weight              | 1.56kg                                                  |