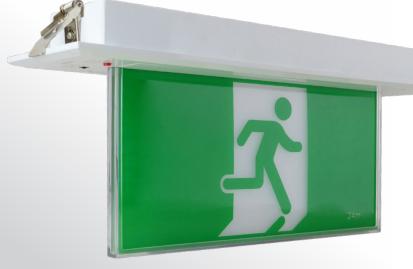

# Jade

Recessed Blade LED Exit Light

#### **FEATURES**

- Low 3w standby power consumption
- Comes with both single and double sided decals in running man "Pictograph" and the "EXIT" decal
- Large terminal block & cable entry
- Polycarbonate body with transparent acrylic blade
- Maintained
- Manual test switch
- Cutout size 430x75mm
- 2200mAh lithium battery technology
- Designed and manufactured to AS/NZS2293.3