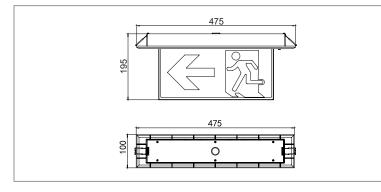

#### DIMENSIONS

### ΙΑΨΟΕίι

| SP | EC | IFI | CA | TI | ON: | S |
|----|----|-----|----|----|-----|---|
|    |    |     |    |    |     | - |

| Order Code<br>- White<br>- Black   | E1703<br>E1703B                                         |  |  |
|------------------------------------|---------------------------------------------------------|--|--|
| Model Number<br>- White<br>- Black | LWJE1703<br>LWJE1703B                                   |  |  |
| Input Voltage                      | 240v                                                    |  |  |
| Construction                       | Polycarbonate body<br>with transparent<br>acrylic blade |  |  |
| Mounting                           | Ceiling                                                 |  |  |
| Operating Mode                     | Maintained                                              |  |  |
| Testing System                     | Manual                                                  |  |  |
| Battery                            | Lithium 2200mAh<br>3 hour discharge                     |  |  |
| Classification                     | C0: D12.5<br>C90: D8                                    |  |  |
| Viewing Distance                   | 24m                                                     |  |  |
| Applicable Standard                | AS/NZS2293.3                                            |  |  |
| Lamps                              | LED 50,000hrs                                           |  |  |
| Operating Temp                     | 1°C to 40°C                                             |  |  |
| Dimensions (mm)                    | 475x195x100                                             |  |  |
| Weight                             | 1.56kg                                                  |  |  |