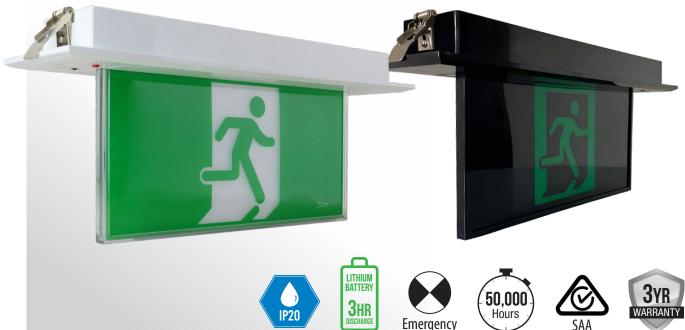

# Jade

Recessed Blade Exit Light

#### FEATURES

- Low 3w standby power consumption
- Comes with both single and double sided decals in running man "Pictograph" and the "EXIT" decal
- Large terminal block & cable entry
- Polycarbonate body with transparent acrylic blade
- Maintained
- Manual test switch
- Cutout size 430x75mm ÷.
- 2200mAh lithium battery technology ÷.
- Designed and manufactured to AS/NZS2293.3 ÷.

### ΙΑΨΟΕίι

| SP | EC | IFI | CA | TI | ON: | S |
|----|----|-----|----|----|-----|---|
|    |    |     |    |    |     | - |

| Order Code<br>- White<br>- Black   | E1703<br>E1703B                                         |  |  |
|------------------------------------|---------------------------------------------------------|--|--|
| Model Number<br>- White<br>- Black | LWJE1703<br>LWJE1703B                                   |  |  |
| Input Voltage                      | 240v                                                    |  |  |
| Construction                       | Polycarbonate body<br>with transparent<br>acrylic blade |  |  |
| Mounting                           | Ceiling                                                 |  |  |
| Operating Mode                     | Maintained                                              |  |  |
| Testing System                     | Manual                                                  |  |  |
| Battery                            | Lithium 2200mAh<br>3 hour discharge                     |  |  |
| Classification                     | C0: D12.5<br>C90: D8                                    |  |  |
| Viewing Distance                   | 24m                                                     |  |  |
| Applicable Standard                | AS/NZS2293.3                                            |  |  |
| Lamps                              | LED 50,000hrs                                           |  |  |
| Operating Temp                     | 1°C to 40°C                                             |  |  |
| Dimensions (mm)                    | 475x195x100                                             |  |  |
| Weight                             | 1.56kg                                                  |  |  |