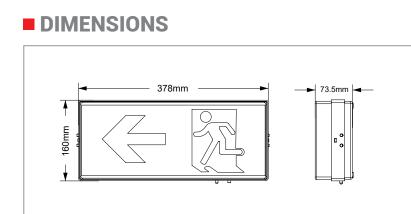

## SPECIFICATIONS

| Order Code          | E1612                               |
|---------------------|-------------------------------------|
| Model Number        | LWNE1612                            |
| Input Voltage       | 240v                                |
| Construction        | Polycarbonate                       |
| Mounting            | Ceiling and wall                    |
| Operating Mode      | Maintained                          |
| Testing System      | Manual                              |
| Battery             | Lithium 2200mAh<br>3 hour discharge |
| Classification      | C0: D12.5<br>C90: D8                |
| Viewing Distance    | 24m                                 |
| Applicable Standard | AS/NZS2293.3                        |
| Lamps               | LED 50,000hrs                       |
| Operating Temp      | 1°C to 40°C                         |
| Dimensions (mm)     | 378x160x73.5                        |
| Weight              | 1.56kg                              |