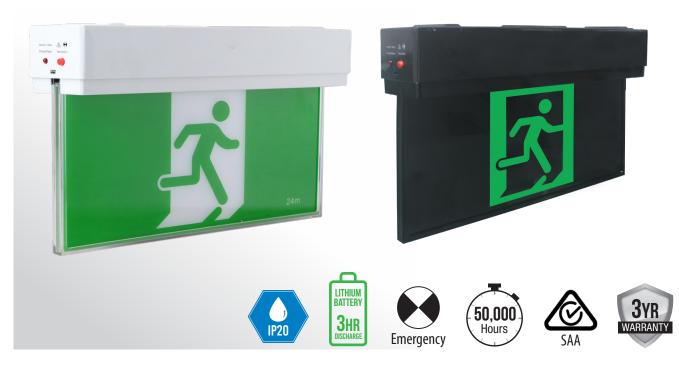

## Universal Blade Exit Light

#### **FEATURES**

- Low 3w standby power consumption
- Comes with both single and double sided decals in running man "Pictograph" and the "EXIT" decal
- Large terminal block & cable entry
- Polycarbonate body with transparent acrylic blade
- Wall, ceiling single-sided & ceiling double-sided mount
- Maintained
- Manual test switch
- 2200mAh lithium battery technology
- Designed and manufactured to AS/NZS2293.3

### **■ SPECIFICATIONS**

| Order Code<br>- White<br>- Black   | E1611<br>E1611B                                         |
|------------------------------------|---------------------------------------------------------|
| Model Number<br>- White<br>- Black | LWRE1611<br>LWRE1611B                                   |
| Input Voltage                      | 240v                                                    |
| Construction                       | Polycarbonate body<br>with transparent<br>acrylic blade |
| Mounting                           | Ceiling and wall                                        |
| Operating Mode                     | Maintained                                              |
| Testing System                     | Manual                                                  |
| Battery                            | Lithium 2200mAh<br>3 hour discharge                     |
| Classification                     | C0: D12.5<br>C90: D8                                    |
| Viewing Distance                   | 24m                                                     |
| Applicable Standard                | AS/NZS2293.3                                            |
| Lamps                              | LED 50,000hrs                                           |
| Operating Temp                     | 1°C to 40°C                                             |
| Dimensions (mm)                    | 350x220x73                                              |
| Weight                             | 1.42kg                                                  |