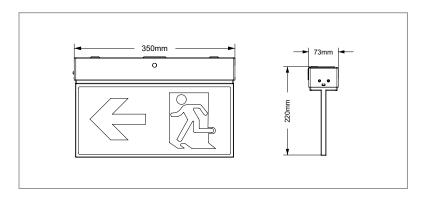

#### DIMENSIONS

### **■ SPECIFICATIONS**

| Order Code<br>- White<br>- Black   | E1611<br>E1611B                                         |
|------------------------------------|---------------------------------------------------------|
| Model Number<br>- White<br>- Black | LWRE1611<br>LWRE1611B                                   |
| Input Voltage                      | 240v                                                    |
| Construction                       | Polycarbonate body<br>with transparent<br>acrylic blade |
| Mounting                           | Ceiling and wall                                        |
| Operating Mode                     | Maintained                                              |
| Testing System                     | Manual                                                  |
| Battery                            | Lithium 2200mAh<br>3 hour discharge                     |
| Classification                     | C0: D12.5<br>C90: D8                                    |
| Viewing Distance                   | 24m                                                     |
| Applicable Standard                | AS/NZS2293.3                                            |
| Lamps                              | LED 50,000hrs                                           |
| Operating Temp                     | 1°C to 40°C                                             |
| Dimensions (mm)                    | 350x220x73                                              |
| Weight                             | 1.42kg                                                  |