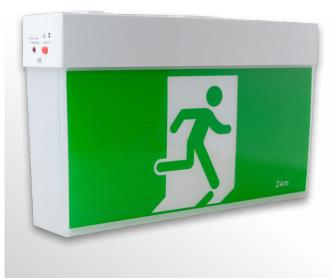

## Standard Universal Exit Light

#### **FEATURES**

- Low 3w standby power consumption
- Comes with both single and double sided decals in running man "Pictograph" and the "EXIT" decal
- Large terminal block & cable entry
- Polycarbonate body with polycarbonate diffuser
- Wall, ceiling single-sided & ceiling double-sided mount
- Maintained
- Manual test switch
- 2200mAh lithium battery technology
- Designed and manufactured to AS/NZS2293.3

#### SPECIFICATIONS

| Order Code<br>- White<br>- Black | E1610<br>E1610B                     |
|----------------------------------|-------------------------------------|
| Model Number - White - Black     | LWRE1610<br>LWRE1610B               |
| Input Voltage                    | 240v                                |
| Construction                     | Polycarbonate                       |
| Mounting                         | Ceiling and wall                    |
| Operating Mode                   | Maintained                          |
| Testing System                   | Manual                              |
| Battery                          | Lithium 2200mAh<br>3 hour discharge |
| Classification                   | C0: D12.5<br>C90: D8                |
| Viewing Distance                 | 24m                                 |
| Applicable Standard              | AS/NZS2293.3                        |
| Lamps                            | LED 50,000hrs                       |
| Operating Temp                   | 1°C to 40°C                         |
| Dimensions (mm)                  | 350x208x73                          |
| Weight                           | 1.39kg                              |