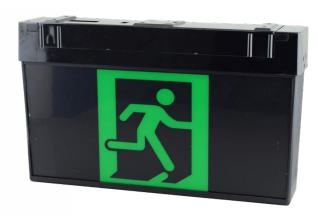

## Standard Universal Exit Light

#### **FEATURES**

- Low 3w standby power consumption
- Comes with both single and double sided decals in running man "Pictograph" and the "EXIT" decal
- Large terminal block & cable entry
- Polycarbonate body with polycarbonate diffuser
- Wall, ceiling single-sided & ceiling double-sided mount
- Maintained
- Manual test switch
- 2200mAh lithium battery technology
- Designed and manufactured to AS/NZS2293.3

#### SPECIFICATIONS

| Order Code<br>- White<br>- Black | E1610<br>E1610B                     |
|----------------------------------|-------------------------------------|
| Model Number - White - Black     | LWRE1610<br>LWRE1610B               |
| Input Voltage                    | 240v                                |
| Construction                     | Polycarbonate                       |
| Mounting                         | Ceiling and wall                    |
| Operating Mode                   | Maintained                          |
| Testing System                   | Manual                              |
| Battery                          | Lithium 2200mAh<br>3 hour discharge |
| Classification                   | C0: D12.5<br>C90: D8                |
| Viewing Distance                 | 24m                                 |
| Applicable Standard              | AS/NZS2293.3                        |
| Lamps                            | LED 50,000hrs                       |
| Operating Temp                   | 1°C to 40°C                         |
| Dimensions (mm)                  | 350x208x73                          |
| Weight                           | 1.39kg                              |