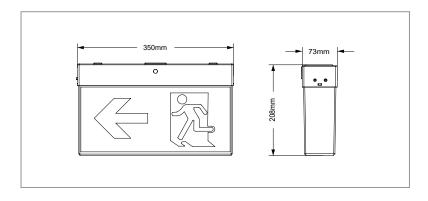

#### DIMENSIONS

#### SPECIFICATIONS

| Order Code<br>- White<br>- Black | E1610<br>E1610B                     |
|----------------------------------|-------------------------------------|
| Model Number - White - Black     | LWRE1610<br>LWRE1610B               |
| Input Voltage                    | 240v                                |
| Construction                     | Polycarbonate                       |
| Mounting                         | Ceiling and wall                    |
| Operating Mode                   | Maintained                          |
| Testing System                   | Manual                              |
| Battery                          | Lithium 2200mAh<br>3 hour discharge |
| Classification                   | C0: D12.5<br>C90: D8                |
| Viewing Distance                 | 24m                                 |
| Applicable Standard              | AS/NZS2293.3                        |
| Lamps                            | LED 50,000hrs                       |
| Operating Temp                   | 1°C to 40°C                         |
| Dimensions (mm)                  | 350x208x73                          |
| Weight                           | 1.39kg                              |