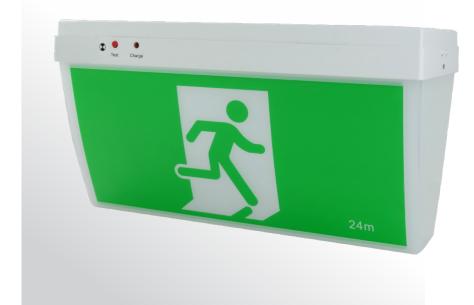

# **Evoke**

## Ceiling Mount Exit Light

LITHIUM BATTERY

**3hr** 

DISCHARG

WARRANTY

#### SPECIFICATIONS

| Order Code          | E1609                               |
|---------------------|-------------------------------------|
| Model Number        | LWNE1609                            |
| Input Voltage       | 240v                                |
| Construction        | Polycarbonate                       |
| Mounting            | Ceiling and wall                    |
| Operating Mode      | Maintained                          |
| Testing System      | Manual                              |
| Battery             | Lithium 2200mAh<br>3 hour discharge |
| Classification      | C0: D12.5<br>C90: D8                |
| Viewing Distance    | 24m                                 |
| Applicable Standard | AS/NZS2293.3                        |
| Lamps               | LED 50,000hrs                       |
| Operating Temp      | 1°C to 40°C                         |
| Dimensions (mm)     | 378x202x160                         |
| Weight              | 1.56kg                              |