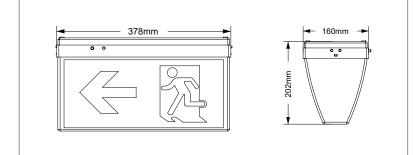

### DIMENSIONS

#### SPECIFICATIONS

| Order Code          | E1609                               |
|---------------------|-------------------------------------|
| Model Number        | LWNE1609                            |
| Input Voltage       | 240v                                |
| Construction        | Polycarbonate                       |
| Mounting            | Ceiling and wall                    |
| Operating Mode      | Maintained                          |
| Testing System      | Manual                              |
| Battery             | Lithium 2200mAh<br>3 hour discharge |
| Classification      | C0: D12.5<br>C90: D8                |
| Viewing Distance    | 24m                                 |
| Applicable Standard | AS/NZS2293.3                        |
| Lamps               | LED 50,000hrs                       |
| Operating Temp      | 1°C to 40°C                         |
| Dimensions (mm)     | 378x202x160                         |
| Weight              | 1.56kg                              |