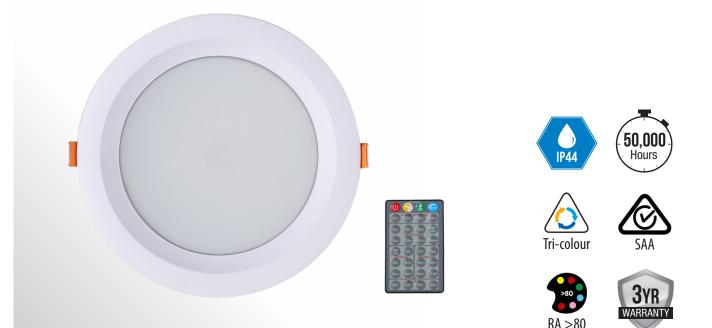

# **Super Sentinel**

40w LED Downlight with Sensor and Remote Control

#### **FEATURES**

- Die-cast aluminium construction
- 100° beam angle
- Built-in microwave sensor
- Standby & dim function
- Daylight threshold / in-built photocell
- Adjustable duration time, standby time and sensitivity function
- Detection Range:
  - Max. Height: 6m Detection angle: 30° ~ 150° Max. Detection range: Ø9m at 3m installation height
- Dimmable by remote control
- Child-safe battery design

#### SPECIFICATIONS

| Order Code      | D40SS                           |
|-----------------|---------------------------------|
| Model Number    | TLSSTC40WS                      |
| Input Voltage   | 240v                            |
| Lumen Output    | 3400/3900lm                     |
| IP Rating       | IP44                            |
| Beam Angle      | 100°                            |
| Driver          | External driver                 |
| Cutout          | 200mm                           |
| Fitting Colour  | White                           |
| Colour Temp     | Tri-colour<br>3000k/4000k/5700k |
| Wattage         | 40w                             |
| Dimming Options | Remote control                  |
| Flex and Plug   | Yes                             |
| Body Type       | Aluminium                       |
| Weight          | 0.95kg                          |