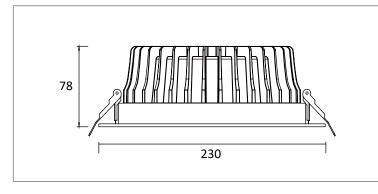

#### DIMENSIONS

#### SPECIFICATIONS

| Order Code      | D40SS                           |
|-----------------|---------------------------------|
| Model Number    | TLSSTC40WS                      |
| Input Voltage   | 240v                            |
| Lumen Output    | 3400/3900lm                     |
| IP Rating       | IP44                            |
| Beam Angle      | 100°                            |
| Driver          | External driver                 |
| Cutout          | 200mm                           |
| Fitting Colour  | White                           |
| Colour Temp     | Tri-colour<br>3000k/4000k/5700k |
| Wattage         | 40w                             |
| Dimming Options | Remote control                  |
| Flex and Plug   | Yes                             |
| Body Type       | Aluminium                       |
| Weight          | 0.95kg                          |