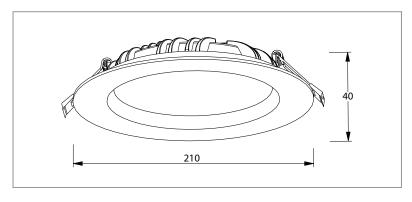

## DIMENSIONS

### SPECIFICATIONS

| Order Code      | D40                              |
|-----------------|----------------------------------|
| Model Number    | AL8SNTC40W                       |
| Input Voltage   | 240v                             |
| Lumen Output    | 2000/4000lm                      |
| IP Rating       | IP44                             |
| Beam Angle      | 100°                             |
| Driver          | External driver                  |
| Cutout          | 170-205mm                        |
| Fitting Colour  | White                            |
| Colour Temp     | Tri-colour<br>3000k/4000k/5700k  |
| Wattage         | 20/40w                           |
| Dimming Options | Non-dimming                      |
| Flex and Plug   | Yes                              |
| Body Type       | Powder coated die-cast aluminium |
| Weight          | 0.33kg                           |
|                 |                                  |