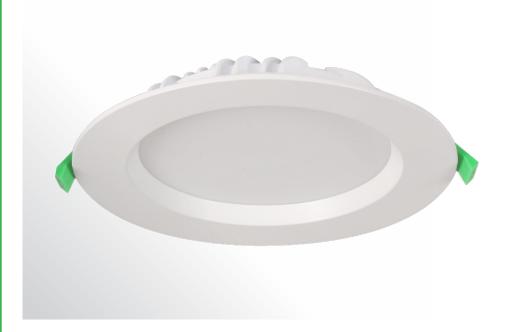

# **Super Nova**

20/40W Commercial Downlight (180mm cutout)

#### **■ FEATURES**

- 20/40w switchable
- Die-cast aluminium downlight
- High efficiency SMD chips
- Constant current driver
- Non-dimmable
- 1.2m flex and plug included
- Tri-colour 3000k/4000k/5700k switchable
- Internal/external IP44 rating

### SPECIFICATIONS

| Order Code      | D40                              |
|-----------------|----------------------------------|
| Model Number    | AL8SNTC40W                       |
| Input Voltage   | 240v                             |
| Lumen Output    | 2000/4000lm                      |
| IP Rating       | IP44                             |
| Beam Angle      | 100°                             |
| Driver          | External driver                  |
| Cutout          | 170-205mm                        |
| Fitting Colour  | White                            |
| Colour Temp     | Tri-colour<br>3000k/4000k/5700k  |
| Wattage         | 20/40w                           |
| Dimming Options | Non-dimming                      |
| Flex and Plug   | Yes                              |
| Body Type       | Powder coated die-cast aluminium |
| Weight          | 0.33kg                           |
|                 |                                  |