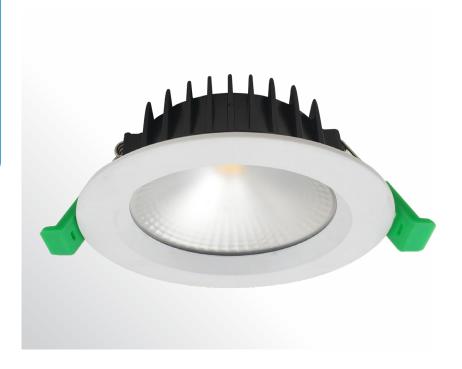

# 12W LED COB Downlight Tri-Colour 90mm Cutout IP44

#### **■ FEATURES**

- COB downlight
- High efficiency SMD chips
- Constant current driver
- Highly transparent opal polycarbonate diffuser
- Trailing edge dimming option
- Fixed head downlight
- 1.2m flex and plug included
- Tri-colour 3000k/4000k/5700k switchable
- IC-4 rating can be installed under ceiling insulation
- Internal/external IP44 rating

## SPECIFICATIONS

| Order Code      | D13CT                            |
|-----------------|----------------------------------|
| Model Number    | TLVI34560WD                      |
| Input Voltage   | 240v                             |
| Wattage         | 12w                              |
| Lumen Output    | 900lm                            |
| IP Rating       | IP44                             |
| Beam Angle      | 100°                             |
| Driver          | Remote driver                    |
| Cutout          | 90mm                             |
| Fitting Colour  | White                            |
| Colour Temp     | Tri-colour<br>3000k/4000k/5700k  |
| Dimming Options | Yes - trailing edge              |
| Flex and Plug   | Yes                              |
| Body Type       | Powder coated die-cast aluminium |
| Gimble/Fixed    | Fixed                            |
| Weight          | 0.33kg                           |
|                 |                                  |