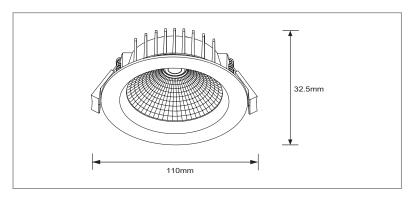

### DIMENSIONS

## SPECIFICATIONS

| Order Code      | D13CT                            |
|-----------------|----------------------------------|
| Model Number    | TLVI34560WD                      |
| Input Voltage   | 240v                             |
| Wattage         | 12w                              |
| Lumen Output    | 900lm                            |
| IP Rating       | IP44                             |
| Beam Angle      | 100°                             |
| Driver          | Remote driver                    |
| Cutout          | 90mm                             |
| Fitting Colour  | White                            |
| Colour Temp     | Tri-colour<br>3000k/4000k/5700k  |
| Dimming Options | Yes - trailing edge              |
| Flex and Plug   | Yes                              |
| Body Type       | Powder coated die-cast aluminium |
| Gimble/Fixed    | Fixed                            |
| Weight          | 0.33kg                           |
|                 |                                  |