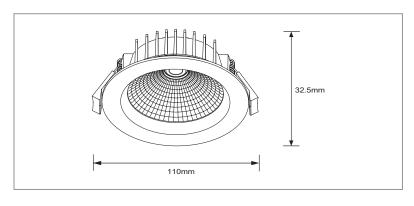

### **■ LED DOWNLIGHT**



# Vivi

## 12W Tri-Colour COB Downlight

















#### **■ FEATURES**

- COB downlight
- High efficiency SMD chips
- Constant current driver
- Highly transparent opal polycarbonate diffuser
- Trailing edge dimming option
- Fixed head downlight
- 1.2m flex and plug included
- Tri-colour 3000k/4000k/5700k switchable
- IC-4 rating can be installed under ceiling insulation
- Internal/external IP44 rating

#### DIMENSIONS



#### SPECIFICATIONS

| Order Code      | D13CT                            |
|-----------------|----------------------------------|
| Model Number    | TLVI34560WD                      |
| Input Voltage   | 240v                             |
| Wattage         | 12w                              |
| Lumen Output    | 900lm                            |
| IP Rating       | IP44                             |
| Beam Angle      | 100°                             |
| Driver          | Remote driver                    |
| Cutout          | 90mm                             |
| Fitting Colour  | White                            |
| Colour Temp     | Tri-colour<br>3000k/4000k/5700k  |
| Dimming Options | Yes - trailing edge              |
| Flex and Plug   | Yes                              |
| Body