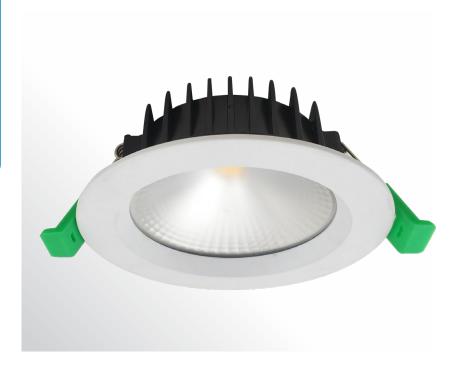

#### **■ FEATURES**

- COB downlight
- High efficiency SMD chips
- Constant current driver
- Highly transparent opal polycarbonate diffuser
- Trailing edge dimming option
- Fixed head downlight
- 1.2m flex and plug included
- Tri-colour 3000k/4000k/5700k switchable
- IC-4 rating can be installed under ceiling insulation
- Internal/external IP44 rating

#### SPECIFICATIONS

| Order Code      | D13CT                            |
|-----------------|----------------------------------|
| Model Number    | TLVI34560WD                      |
| Input Voltage   | 240v                             |
| Wattage         | 12w                              |
| Lumen Output    | 900lm                            |
| IP Rating       | IP44                             |
| Beam Angle      | 100°                             |
| Driver          | Remote driver                    |
| Cutout          | 90mm                             |
| Fitting Colour  | White                            |
| Colour Temp     | Tri-colour<br>3000k/4000k/5700k  |
| Dimming Options | Yes - trailing edge              |
| Flex and Plug   | Yes                              |
| Body Type       | Powder coated die-cast aluminium |
| Gimble/Fixed    | Fixed                            |
| Weight          | 0.33kg                           |