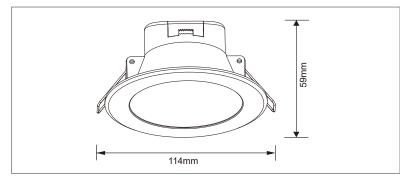

#### DIMENSIONS

#### SPECIFICATIONS

| Order Code      | D11SE                           |
|-----------------|---------------------------------|
| Model Number    | TLSETC11WS                      |
| Input Voltage   | 240v                            |
| Wattage         | 11w                             |
| Lumen Output    | 900-950lm                       |
| IP Rating       | IP44                            |
| Beam Angle      | 100°                            |
| Driver          | Built-in driver                 |
| Cutout          | 90mm                            |
| Fitting Colour  | White                           |
| Colour Temp     | Tri-colour<br>3000k/4000k/5700k |
| Dimming Options | Remote control                  |
| Flex and Plug   | Yes                             |
| Body Type       | Polyamide                       |
| Weight          | 0.26kg                          |
| Gimble/Fixed    | Fixed                           |