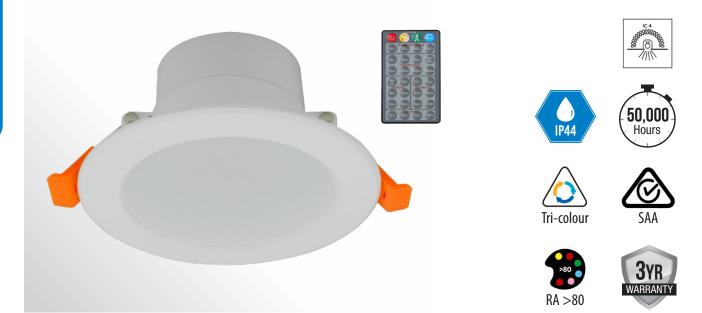

### 11W Tri-Colour Downlight with Remote Control

#### **FEATURES**

- Polyamide body
- 100° beam angle
- Dimmable LED light module / remote control operated
- IP44 rated
- Built-in microwave sensor
- Standby & dim function
- Daylight threshold / in-built photocell
- Adjustable duration time, standby time and sensitivity function
- Detection Range:
  - Max. Height: 6m, Detection angle:  $30^{\circ} \sim 150^{\circ}$
  - Max. Detection range: Ø9m at 3m installation height
- Child-safe battery design

#### SPECIFICATIONS

| Order Code      | D11SE                           |
|-----------------|---------------------------------|
| Model Number    | TLSETC11WS                      |
| Input Voltage   | 240v                            |
| Wattage         | 11w                             |
| Lumen Output    | 900-950lm                       |
| IP Rating       | IP44                            |
| Beam Angle      | 100°                            |
| Driver          | Built-in driver                 |
| Cutout          | 90mm                            |
| Fitting Colour  | White                           |
| Colour Temp     | Tri-colour<br>3000k/4000k/5700k |
| Dimming Options | Remote control                  |
| Flex and Plug   | Yes                             |
| Body Type       | Polyamide                       |
| Weight          | 0.26kg                          |
| Gimble/Fixed    | Fixed                           |