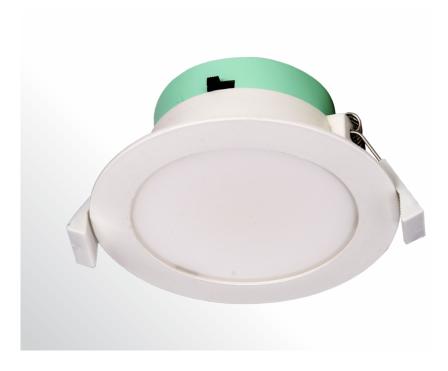

# Ava

## 10W Tri-Colour Downlight

#### **FEATURES**

- Polycarbonate downlight with internal aluminium heat sink
- High efficiency SMD chips
- Constant current driver
- Highly transparent opal polycarbonate diffuser
- Trailing edge dimming option
- 1.2m flex and plug included
- Tri-colour 3000k/4000k/5700k switchable
- IC-4 rating can be installed under ceiling insulation
- Internal/external IP44 rating

## SPECIFICATIONS

| Order Code      | D10T                                   |
|-----------------|----------------------------------------|
| Model Number    | TLVATC10W                              |
| Input Voltage   | 240v                                   |
| Wattage         | 10w                                    |
| Lumen Output    | 800lm                                  |
| IP Rating       | IP44                                   |
| Beam Angle      | 100°                                   |
| Driver          | Integral driver                        |
| Cutout          | 90mm                                   |
| Fitting Colour  | White                                  |
| Colour Temp     | Tri-colour<br>3000k/4000k/5700k        |
| Dimming Options | Yes - trailing edge                    |
| Flex and Plug   | Yes                                    |
| Body Type       | Polycarbonate with aluminium heat sink |
| Gimble/Fixed    | Fixed                                  |
| Weight          | 0.33kg                                 |