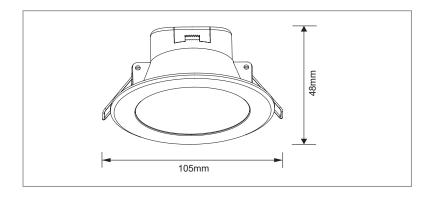

| 10w                                    |
| Lumen Output    | 800lm                                  |
| IP Rating       | IP44                                   |
| Beam Angle      | 100°                                   |
| Driver          | Integral driver                        |
| Cutout          | 90mm                                   |
| Fitting Colour  | White                                  |
| Colour Temp     | Tri-colour<br>3000k/4000k/5700k        |
| Dimming Options | Yes - trailing edge                    |
| Flex and Plug   | Yes                                    |
| Body Type       | Polycarbonate with aluminium heat sink |
| Gimble/Fixed    | Fixed                                  |
| Weight          | 0.33kg                                 |

#### DIMENSIONS