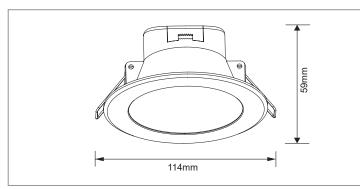

#### DIMENSIONS

### SPECIFICATIONS

| Order Code      | D10                                    |
|-----------------|----------------------------------------|
| Model Number    | TLBU6010W                              |
| Input Voltage   | 240v                                   |
| Wattage         | 10w                                    |
| Lumen Output    | 900lm                                  |
| IP Rating       | IP44                                   |
| Beam Angle      | 100°                                   |
| Driver          | Integral driver                        |
| Cutout          | 90mm                                   |
| Fitting Colour  | White                                  |
| Colour Temp     | 6000k                                  |
| Dimming Options | No                                     |
| Flex and Plug   | Yes                                    |
| Body Type       | Polycarbonate with aluminium heat sink |
| Gimble/Fixed    | Fixed                                  |
| Weight          | 0.33kg                                 |
|                 |                                        |