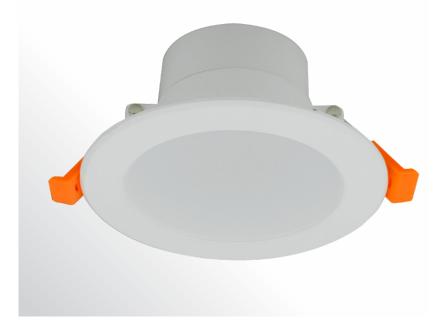

#### **FEATURES**

- Polycarbonate downlight with internal aluminium heat sink
- High efficiency SMD chips
- Constant current driver
- Highly transparent opal polycarbonate diffuser
- Non-dimmable
- Fixed head downlight
- 1.2m flex and plug included
- Colour temp 6000k
- IC-4 rating can be installed under ceiling insulation
- Internal/external IP44 rating

### SPECIFICATIONS

| Order Code      | D10                                    |
|-----------------|----------------------------------------|
| Model Number    | TLBU6010W                              |
| Input Voltage   | 240v                                   |
| Wattage         | 10w                                    |
| Lumen Output    | 900lm                                  |
| IP Rating       | IP44                                   |
| Beam Angle      | 100°                                   |
| Driver          | Integral driver                        |
| Cutout          | 90mm                                   |
| Fitting Colour  | White                                  |
| Colour Temp     | 6000k                                  |
| Dimming Options | No                                     |
| Flex and Plug   | Yes                                    |
| Body Type       | Polycarbonate with aluminium heat sink |
| Gimble/Fixed    | Fixed                                  |
| Weight          | 0.33kg                                 |
|                 |                                        |