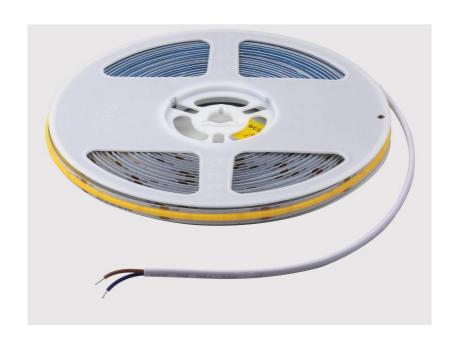

## **COLA LED Strip**

24V COLA LED Strip (10 metre)

## FEATURES

- High efficiency COB LED chips
- Roll length 10m
- Stable working performance and even light output
- Cuttable every 50mm
- Complete with double side tape
- Solder free connectors included