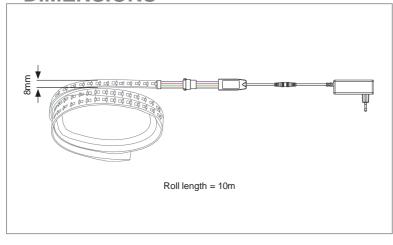

## **DIMENSIONS**

## SPECIFICATIONS

|                    | 3000k                   | 4000k     | 6000k     |
|--------------------|-------------------------|-----------|-----------|
| Order<br>Code      | CST-24V-3               | CST-24V-4 | CST-24V-6 |
| Model<br>Number    | CST-24V-3               | CST-24V-4 | CST-24V-6 |
| Colour<br>Temp     | 3000k                   | 4000k     | 6000k     |
| Input              | 24V                     |           |           |
| Roll length        | 10m                     |           |           |
| Power/m            | 11w/m                   |           |           |
| Lumens/m           | 768lm p/m               |           |           |
| Beam<br>angle      | 120°                    |           |           |
| Cuttable<br>length | 50mm                    |           |           |
| Dimensions         | 8mm x 10m               |           |           |
| <b>P</b> Rating    | IP20                    |           |           |
| LED Qty/m          | 120 x 2835 LED chips pm |           |           |