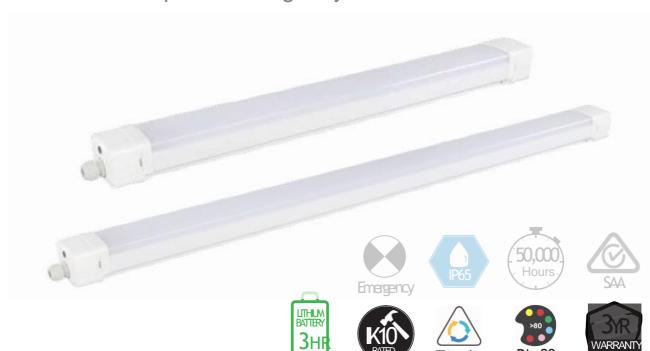

#### **■ FEATURES**

- Easy Install A module fitting with a quick connect terminal block allows for fast installation and maintenance
- Lamps included LED, 30,000hr life, LED CCT Panel included
- Tri-colour 3000k/4000k/5700k switchable
- 50,000hr LED CCT panel
- IP65 Weatherproof
- IK10 Vandal proof
- Designed and manufactured to AS/NZS2293.3
- Dali option available as special order

### SPECIFICATIONS

Tri-colour

|                        | 2ft                   | 4ft                   |
|------------------------|-----------------------|-----------------------|
| Order Code             | B2403E                | B2402E                |
| Model Number           | GWSPB2403-E           | GWSPB2402-E           |
| Input Voltage          | 240v                  |                       |
| Wattage                | 20w<br>6w (Emergency) | 40w<br>6w (Emergency) |
| Lumen Output           | 1800-2000lm           | 3600-4000lm           |
| Operating Mode         | Maintained            |                       |
| Classification         | C0=D63 C90=D20        |                       |
| Applicable<br>Standard | AS/NZS2293.3          |                       |
| Battery                | 3000mAh LiFePO4       |                       |
| Beam Angle             | 100°                  |                       |
| Dimming<br>Options     | Yes                   |                       |
| Terminal Block         | Quick connect         |                       |
| Sensor Options         | Yes                   |                       |
| Dimensions<br>(mm)     | 598x73.5x62.5         | 1198x73.5x62.5        |
| Weight                 | 1.3kg                 | 2.6kg                 |