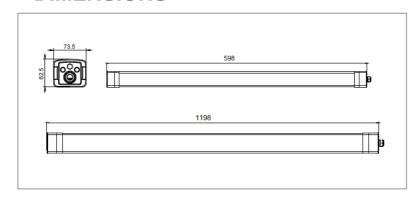

## DIMENSIONS

### SPECIFICATIONS

Tri-colour

|                        | 2ft                   | 4ft                   |
|------------------------|-----------------------|-----------------------|
| Order Code             | B2403E                | B2402E                |
| Model Number           | GWSPB2403-E           | GWSPB2402-E           |
| Input Voltage          | 240v                  |                       |
| Wattage                | 20w<br>6w (Emergency) | 40w<br>6w (Emergency) |
| Lumen Output           | 1800-2000lm           | 3600-4000lm           |
| Operating Mode         | Maintained            |                       |
| Classification         | C0=D63 C90=D20        |                       |
| Applicable<br>Standard | AS/NZS2293.3          |                       |
| Battery                | 3000mAh LiFePO4       |                       |
| Beam Angle             | 100°                  |                       |
| Dimming<br>Options     | Yes                   |                       |
| Terminal Block         | Quick connect         |                       |
| Sensor Options         | Yes                   |                       |
| Dimensions<br>(mm)     | 598x73.5x62.5         | 1198x73.5x62.5        |
| Weight                 | 1.3kg                 | 2.6kg                 |