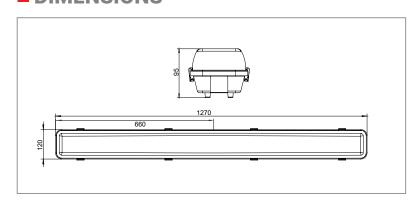

#### DIMENSIONS

#### SPECIFICATIONS

|                        | 2ft                                                                   | 4ft                              |
|------------------------|-----------------------------------------------------------------------|----------------------------------|
| Order Code             | B210WPE                                                               | B218WPE                          |
| Model Number           | LWWB210E                                                              | LWWB218E                         |
| Input Voltage          | 240v                                                                  |                                  |
| Wattage                | 2 x 10w<br>6w (Emergency)                                             | 2 x 18w<br>6w (Emergency)        |
| Lumen Output           | 2000lm                                                                | 3600lm                           |
| Operating Mode         | Sustained                                                             |                                  |
| Classification         | C0=D63 C90=D20                                                        |                                  |
| Applicable<br>Standard | AS/NZS2293.3                                                          |                                  |
| Beam Angle             | 100°                                                                  |                                  |
| Construction           | Polycarbonate body and diffuser.<br>Stainless Steel clips and screws. |                                  |
| Lamps                  | 2 x T8 LED<br>tubes 6000k<br>10w                                      | 2 x T8 LED<br>tubes 6000k<br>18w |
| Terminal Block         | 12mm                                                                  |                                  |
| Dimming<br>Options     | No                                                                    |                                  |
| Dimensions (mm)        | 660x120x95                                                            | 1270x120x65                      |
| Weight                 | 2.5kg                                                                 | 5kg                              |
|                        |                                                                       |                                  |