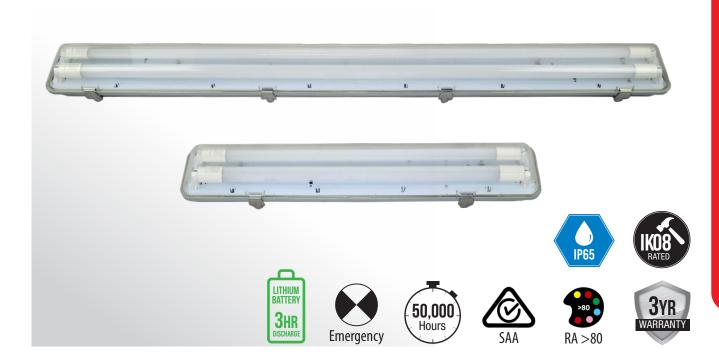

## T8 LED Tube Weatherproof Emergency Batten

#### FEATURES

- Fitted with large terminal block allowing for fast installation and maintenance.
- Wide body to cover junction boxes and provides ample space for heat generating components.
- Constant current driver
- 3 hour discharge
- Polycarbonate base and tamper proof stainless steel clips
- 2 x 10w / 2 x 18w
- LED, 30,000hr life
- 1800mAh lithium battery technology
- Designed and manufactured to AS/NZS2293.3