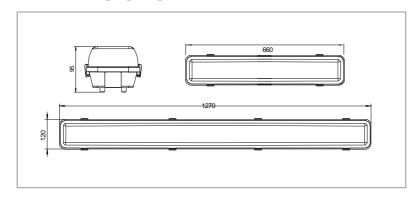

#### DIMENSIONS

### SPECIFICATIONS

|                    | 2ft                                                                   | 4ft                              |
|--------------------|-----------------------------------------------------------------------|----------------------------------|
| Order Code         | B210WP                                                                | B218WP                           |
| Model<br>Number    | LWWB210                                                               | LWWB218                          |
| Input Voltage      | 240v                                                                  |                                  |
| Wattage            | 2 x 10w                                                               | 2 x 18w                          |
| Lumen<br>Output    | 2000lm                                                                | 3600lm                           |
| Beam Angle         | 100°                                                                  |                                  |
| Construction       | Polycarbonate body and diffuser.<br>Stainless Steel clips and screws. |                                  |
| Lamps              | 2 x T8 LED<br>tubes 6000k<br>10w                                      | 2 x T8 LED<br>tubes 6000k<br>18w |
| Terminal<br>Block  | 12mm                                                                  |                                  |
| Dimming<br>Options | No                                                                    |                                  |
| Dimensions<br>(mm) | 660x120x95                                                            | 1270x120x65                      |
|                    | 1.9kg                                                                 | 3.8kg                            |