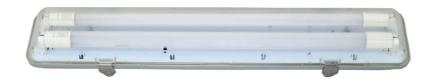

# **Batten**

## T8 Tube Batten - Weatherproof

#### **■ FEATURES**

- Battens feature quality components and superior finish to provide both good looks and reliability
- The batten range has been developed for applications such as basement car park, warehouses, fire stairs, commercial public spaces and industrial sites
- Fitted with large terminal block allowing fast installation and maintenance
- Wide body to cover junction boxes and provides ample space for heat generating components
- Replaceable T8 LED tubes
- Polycarbonate base and tamper proof stainless steel clips