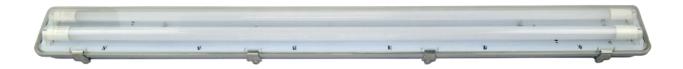

# **Batten**

## T8 Tube Batten - Weatherproof

#### **■ FEATURES**

- Battens feature quality components and superior finish to provide both good looks and reliability
- The batten range has been developed for applications such as basement car park, warehouses, fire stairs, commercial public spaces and industrial sites
- Fitted with large terminal block allowing fast installation and maintenance
- Wide body to cover junction boxes and provides ample space for heat generating components
- Replaceable T8 LED tubes
- Polycarbonate base and tamper proof stainless steel clips