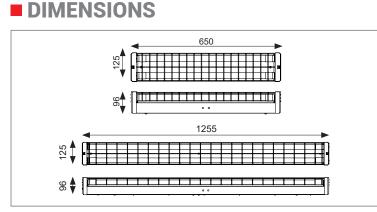

## SPECIFICATIONS

**TRADELIKE** 

|                        | 2ft                                                      | 4ft                              |
|------------------------|----------------------------------------------------------|----------------------------------|
| Order Code             | B210WE                                                   | B218WE                           |
| Model Number           | LWB210WE                                                 | LWB218WE                         |
| Input Voltage          | 240v                                                     |                                  |
| Wattage                | 2 x 10w<br>2 x 3w<br>(Emergency)                         | 2 x 18w<br>2 x 3w<br>(Emergency) |
| Lumen Output           | 2000lm                                                   | 4000lm                           |
| Operating Mode         | Sustained                                                |                                  |
| Beam Angle             | 100°                                                     |                                  |
| Classification         | C0=D50 C90=D20                                           |                                  |
| Applicable<br>Standard | AS/NZS2293.3                                             |                                  |
| Construction           | Powder coated steel body with polycarbonate lamp holders |                                  |
| Lamps                  | 2 x T8 LED<br>tubes 6000k<br>10w                         | 2 x T8 LED<br>tubes 6000k<br>18w |
| Terminal Block         | 12mm                                                     |                                  |
| Dimming Options        | No                                                       |                                  |
| Dimensions (mm)        | 650x125x96                                               | 1255x125x96                      |
| Weight                 | 2.3kg                                                    | 3.575kg                          |