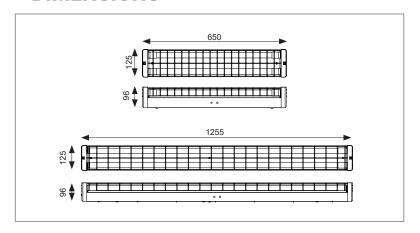

### DIMENSIONS

### SPECIFICATIONS

|                    | 2ft                                                      | 4ft                              |
|--------------------|----------------------------------------------------------|----------------------------------|
| Order Code         | B210W                                                    | B218W                            |
| Model<br>Number    | LWB210W                                                  | LWB218W                          |
| Input Voltage      | 240v                                                     |                                  |
| Wattage            | 2 x 10w                                                  | 2 x 18w                          |
| Lumen<br>Output    | 2000lm                                                   | 3600lm                           |
| Beam Angle         | 100°                                                     |                                  |
| Construction       | Powder coated steel body with polycarbonate lamp holders |                                  |
| Lamps              | 2 x T8 LED<br>tubes 6000k<br>10w                         | 2 x T8 LED<br>tubes 6000k<br>18w |
| Terminal<br>Block  | 12mm                                                     |                                  |
| Dimming<br>Options | No                                                       |                                  |
| Dimensions<br>(mm) | 650x125x96                                               | 1255x125x96                      |
| Weight             | 2.3kg                                                    | 3.575kg                          |