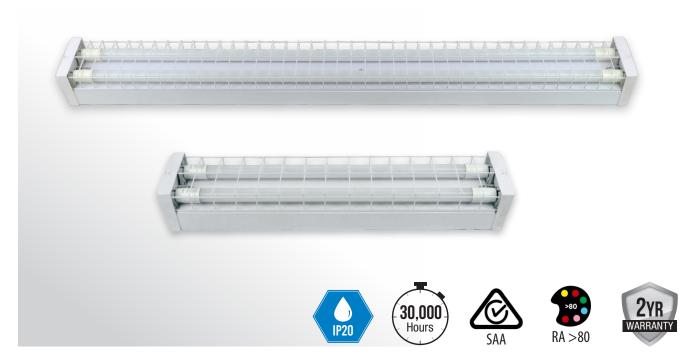

# T8 LED Tube Wireguard Batten

## **■ FEATURES**

- Battens feature quality components and superior finish to provide both good looks and reliability
- The batten range is available in standard 240v and matching emergency battens
- The batten range has been developed for applications such as basement car park, warehouses, fire stairs, commercial public spaces and industrial sites
- Replaceable T8 LED tubes