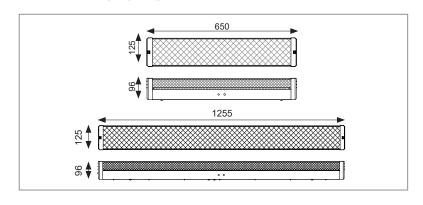

## DIMENSIONS

### **SPECIFICATIONS**

|                        | 2ft                                                      | 4ft                              |
|------------------------|----------------------------------------------------------|----------------------------------|
| Order Code             | B210PE                                                   | B218PE                           |
| Model Number           | LWB210PE                                                 | LWB218PE                         |
| Input Voltage          | 240v                                                     |                                  |
| Wattage                | 2 x 10w<br>2 x 3w<br>(Emergency)                         | 2 x 18w<br>2 x 3w<br>(Emergency) |
| Lumen Output           | 2000lm                                                   | 4000lm                           |
| Operating Mode         | Sustained                                                |                                  |
| Beam Angle             | 100°                                                     |                                  |
| Classification         | C0=D50 C90=D20                                           |                                  |
| Applicable<br>Standard | AS/NZS2293.3                                             |                                  |
| Construction           | Powder coated steel body with polycarbonate lamp holders |                                  |
| Lamps                  | 2 x T8 LED<br>tubes 6000k<br>10w                         | 2 x T8 LED<br>tubes 6000k<br>18w |
| Terminal Block         | 12mm                                                     |                                  |
| Dimming Options        | No                                                       |                                  |
| Dimensions (mm)        | 650x125x96                                               | 1255x125x96                      |
| Weight                 | 2.3kg                                                    | 3.575kg                          |