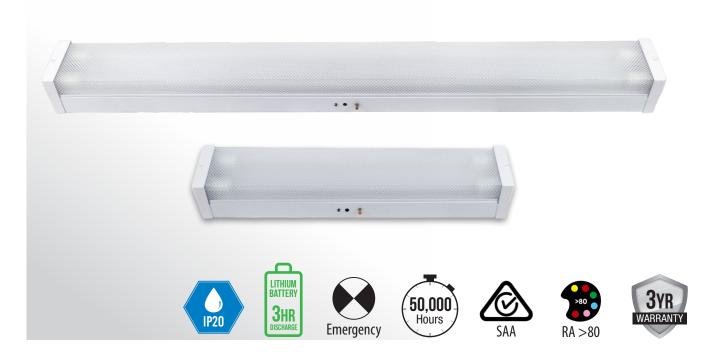

## **EMERGENCY BATTEN**

# **Battens**

# T8 LED Tube Prismatic Emergency Batten

#### **■ FEATURES**

- Battens feature quality components and superior finish to provide both good looks and reliability
- Developed for applications such as basement car parks, warehouses, fire stairs, commercial public spaces and industrial sites
- Low power consumption
- Wall & ceiling mount
- Easy testing and maintenance
- Sustained
- 1800mAh lithium battery technology
- Designed and manufactured to AS/NZS2293.3